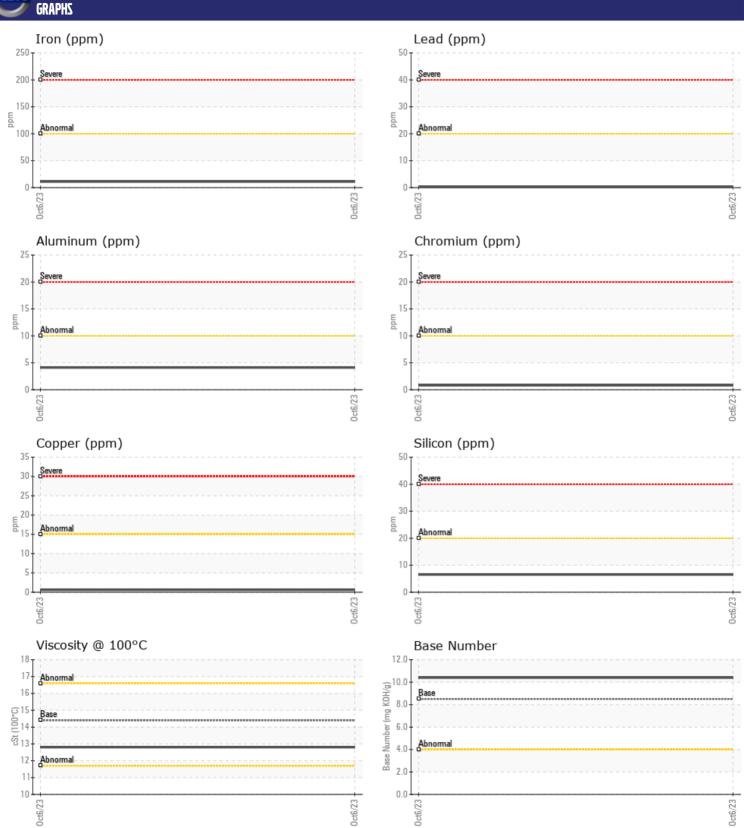

## CONSTRUCTION EQUIPMENT VOLVO L110H 633271 - DIESEL ENGINE

Sample No: VCP429370

Oil Type: DIESEL ENGINE OIL SAE 40

Job No:

| SAMPLE II                       | NFORMATION |                  |      |  |
|---------------------------------|------------|------------------|------|--|
| Sample Number                   |            | VCP429370        | <br> |  |
| Sample Date                     |            | 06 Oct 2023      | <br> |  |
| Machine Hours                   |            | 2781             | <br> |  |
| Oil Hours                       |            | 0                | <br> |  |
| Oil Changed                     |            | Changed          | <br> |  |
| Sample Status                   |            | NORMAL           | <br> |  |
|                                 |            |                  |      |  |
| OIL CONDI                       | TION       |                  |      |  |
| Visc @ 100°C                    | cSt        | <b>12.8</b>      | <br> |  |
|                                 |            | ■ 12.8<br>■ 10.4 | <br> |  |
| Base Number (BN) Oxidation (PA) | %          | 79               | <br> |  |
| Oxidation (FA)                  | 70         | 79               | <br> |  |
| VOLVO                           | INTION     |                  |      |  |
| CONTAMIN                        | NATION     |                  |      |  |
| Soot %                          | %          | ■ 0.2            | <br> |  |
| Nitration (PA)                  | %          | 59               | <br> |  |
| Sulfation (PA)                  | %          | 60               | <br> |  |
| Glycol                          | %          | NEG              | <br> |  |
| Fuel                            | %          | <1.0             | <br> |  |
| Silicon                         | ppm        | <b>■</b> 6       | <br> |  |
| Sodium                          | ppm        | <b>2</b>         | <br> |  |
| Potassium                       | ppm        | <b>■</b> <1      | <br> |  |
| VOLVO                           |            |                  |      |  |
| WEAR ME                         | TALS       |                  |      |  |
| Iron                            | ppm        | <b>11</b>        | <br> |  |
| Copper                          | ppm        | <b>■</b> <1      | <br> |  |
| Lead                            | ppm        | <b>■&lt;1</b>    | <br> |  |
| Tin                             | ppm        | <b>■</b> <1      | <br> |  |
| Aluminum                        | ppm        | <b>4</b>         | <br> |  |
| Chromium                        | ppm        | <b>■</b> <1      | <br> |  |
| Molybdenum                      | ppm        | <b>43</b>        | <br> |  |
| Nickel                          | ppm        | <b>0</b>         | <br> |  |
| Titanium                        | ppm        | <b></b>          | <br> |  |
| Silver                          | ppm        | <b>□</b> <1      | <br> |  |
| Manganese                       | ppm        | <b>■</b> < 1     | <br> |  |
| Vanadium                        | ppm        | U                | <br> |  |
| VOLVO                           | _          |                  |      |  |
| ADDITIVE:                       | 2          |                  |      |  |
| Calcium                         | ppm        | ■1538            | <br> |  |
| Magnesium                       | ppm        | <b>486</b>       | <br> |  |
| Zinc                            | ppm        | <b>1038</b>      | <br> |  |
| Phosphorus                      | ppm        | ■882             | <br> |  |
| Barium                          | ppm        | <b>■</b> 0       | <br> |  |
| Boron                           | ppm        | ■32              | <br> |  |
|                                 |            |                  |      |  |

## Diagnosis

Resample at the next service interval to monitor. The fluid was not specified, however, a fluid match indicates that this fluid is (GENERIC) DIESEL ENGINE OIL SAE 40. Please confirm.

All component wear rates are normal. There is no indication of any contamination in the oil. The BN result indicates that there is suitable alkalinity remaining in the oil. The condition of the oil is suitable for further service.