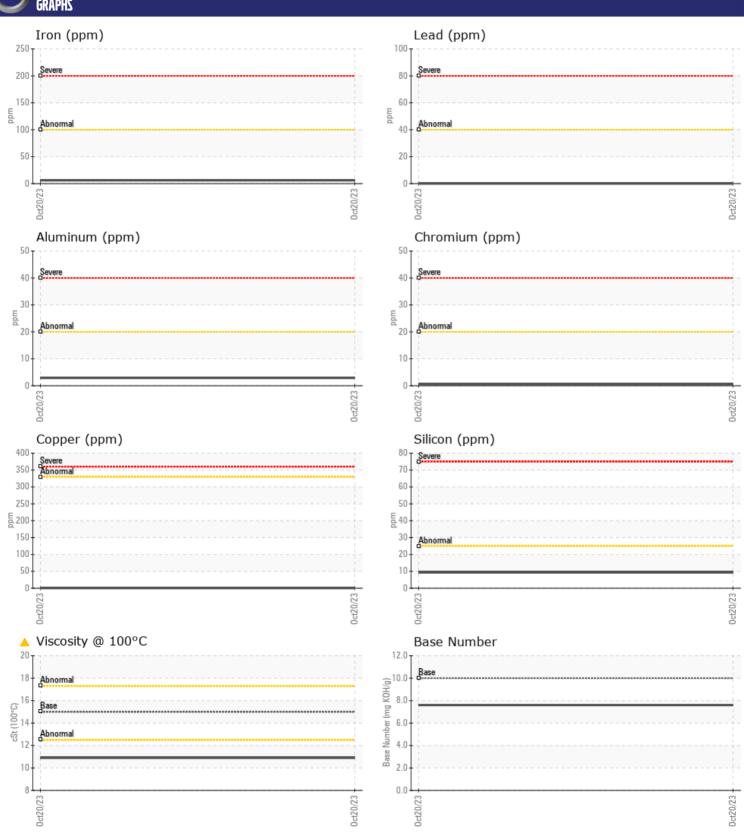

| CONTAN         | IINATION   |            |      |  |
|----------------|------------|------------|------|--|
| LUNIAM         | IINA I IUN |            |      |  |
| Soot %         | %          | <b>0.1</b> | <br> |  |
| Nitration (PA) | %          | 88         | <br> |  |
| Sulfation (PA) | %          | 55         | <br> |  |
| Glycol         | %          | NEG        | <br> |  |
| Fuel           | %          | <b>1.6</b> | <br> |  |
| Silicon        | ppm        | <b>■</b> 9 | <br> |  |
| Sodium         | ppm        | <b>4</b>   | <br> |  |
| Potassium      | ppm        | <b>■</b> 0 | <br> |  |

| VOLVO      |          |               |      |  |
|------------|----------|---------------|------|--|
|            | METALS   |               |      |  |
| WLAIL      | ML I VL7 |               | <br> |  |
| Iron       | ppm      | <b>6</b>      | <br> |  |
| Copper     | ppm      | <b>■&lt;1</b> | <br> |  |
| Lead       | ppm      | <b>0</b>      | <br> |  |
| Tin        | ppm      | <b>-&lt;1</b> | <br> |  |
| Aluminum   | ppm      | <b>3</b>      | <br> |  |
| Chromium   | ppm      | <b>■&lt;1</b> | <br> |  |
| Molybdenum | ppm      | ■35           | <br> |  |
| Nickel     | ppm      | <b>■</b> 0    | <br> |  |
| Titanium   | ppm      | <1            | <br> |  |
| Silver     | ppm      | <b>■</b> 0    | <br> |  |
| Manganese  | ppm      | <b>-&lt;1</b> | <br> |  |
| Vanadium   | ppm      | 0             | <br> |  |

| ADDITIVES  |     |             |  |  |  |  |
|------------|-----|-------------|--|--|--|--|
| Calcium    | ppm | <b>1427</b> |  |  |  |  |
| Magnesium  | ppm | <b>425</b>  |  |  |  |  |
| Zinc       | ppm | <b>1022</b> |  |  |  |  |
| Phosphorus | ppm | ■871        |  |  |  |  |
| Barium     | ppm | <b>■</b> 0  |  |  |  |  |
| Boron      | ppm | <b>26</b>   |  |  |  |  |