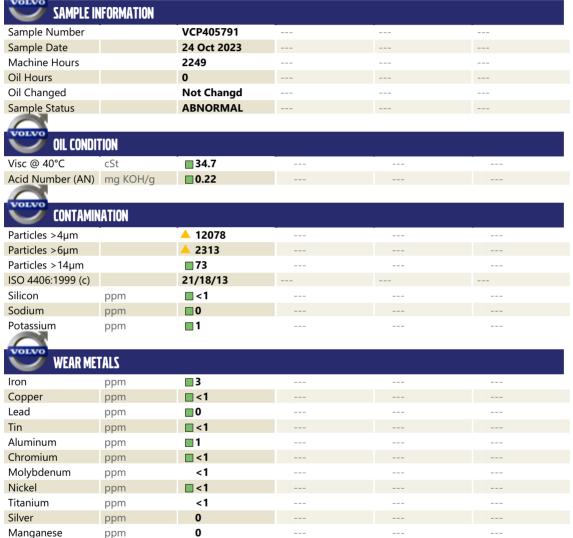

## Diagnosis

F: (504)461-0970

No corrective action is recommended at this time. Resample at the next service interval to monitor.All component wear rates are normal. There is a high amount of silt (particulates < 14 microns in size) present in the oil. The AN level is acceptable for this fluid. The condition of the oil is suitable for further service.