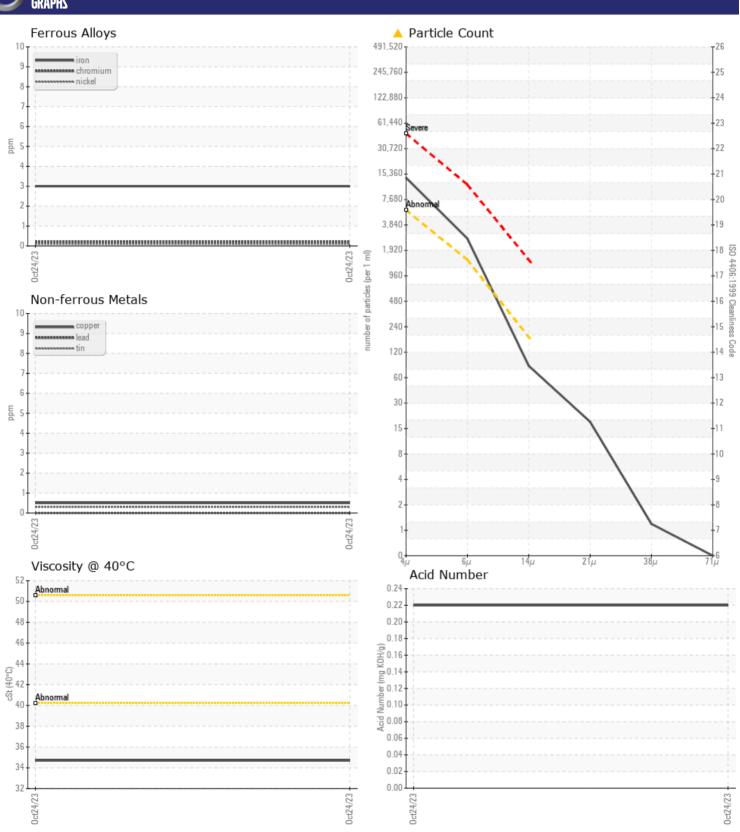

## Diagnosis

F: (504)461-0970

No corrective action is recommended at this time. Resample at the next service interval to monitor.All component wear rates are normal. There is a high amount of silt (particulates < 14 microns in size) present in the oil. The AN level is acceptable for this fluid. The condition of the oil is suitable for further service.