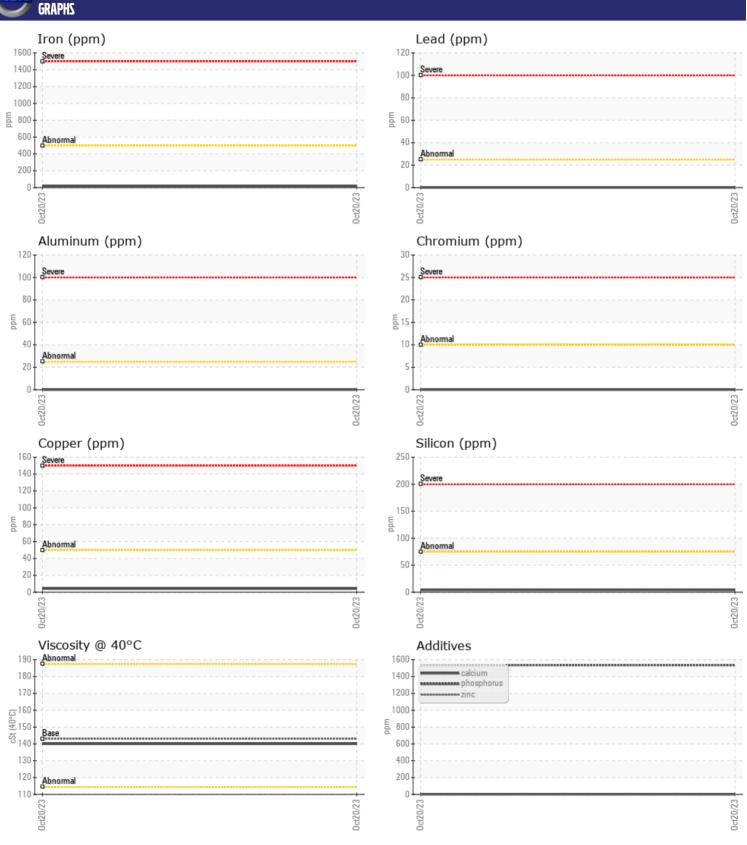

## **CONSTRUCTION EQUIPMENT**

SPM621033 SENNEBOGEN 850E 850.0.3183 - REAR RIGHT FINAL DRI

Sample No: VCP429716

**Oil Type:** GEAR OIL SAE 80W90

**Job No:** SPM621033

| VOLVO         |             |             |  |  |  |
|---------------|-------------|-------------|--|--|--|
| SAMPLE        | INFORMATION | l           |  |  |  |
| Sample Number |             | VCP429716   |  |  |  |
| Sample Date   |             | 20 Oct 2023 |  |  |  |
| Machine Hours |             | 262         |  |  |  |
| Oil Hours     |             | 262         |  |  |  |
| Oil Changed   |             | Changed     |  |  |  |
| Sample Status |             | NORMAL      |  |  |  |
|               |             |             |  |  |  |
| OIL CONDITION |             |             |  |  |  |
| Visc @ 40°C   | cSt         | <b>140</b>  |  |  |  |
| CONTAN        | MINATION    |             |  |  |  |
| Silicon       | <u> </u>    | <b>4</b>    |  |  |  |
| Sodium        | ppm         | <b>5</b>    |  |  |  |
| Potassium     | ppm         | ■0          |  |  |  |
| FOLASSIUIII   | ppm         |             |  |  |  |
| VOLVO         |             |             |  |  |  |
| WEAR N        | METALS      |             |  |  |  |
| Iron          | ppm         | <b>16</b>   |  |  |  |
| Copper        | ppm         | <b>■</b> 4  |  |  |  |
| Lead          | ppm         | ■0          |  |  |  |
| Tin           | ppm         | <b>0</b>    |  |  |  |
| Aluminum      | ppm         | ■0          |  |  |  |
| Chromium      | ppm         | <b>■</b> 0  |  |  |  |
| Molybdenum    | ppm         | ■0          |  |  |  |
| Nickel        | ppm         | <b>■</b> 0  |  |  |  |
| Titanium      | ppm         | <1          |  |  |  |
| Silver        | ppm         | 0           |  |  |  |
| Manganese     | ppm         | <b>■</b> <1 |  |  |  |
| Vanadium      | ppm         | 0           |  |  |  |
| VOLVO         |             |             |  |  |  |
| ADDITIV       | IES         |             |  |  |  |
| Calcium       | ppm         | ■0          |  |  |  |
| Magnesium     | ppm         | <b>■</b> 0  |  |  |  |
| Zinc          | ppm         | 0           |  |  |  |
| Phosphorus    | ppm         | <b>1536</b> |  |  |  |
| Barium        | ppm         | <b>■</b> 0  |  |  |  |
| Boron         | ppm         | <b>137</b>  |  |  |  |
|               |             |             |  |  |  |