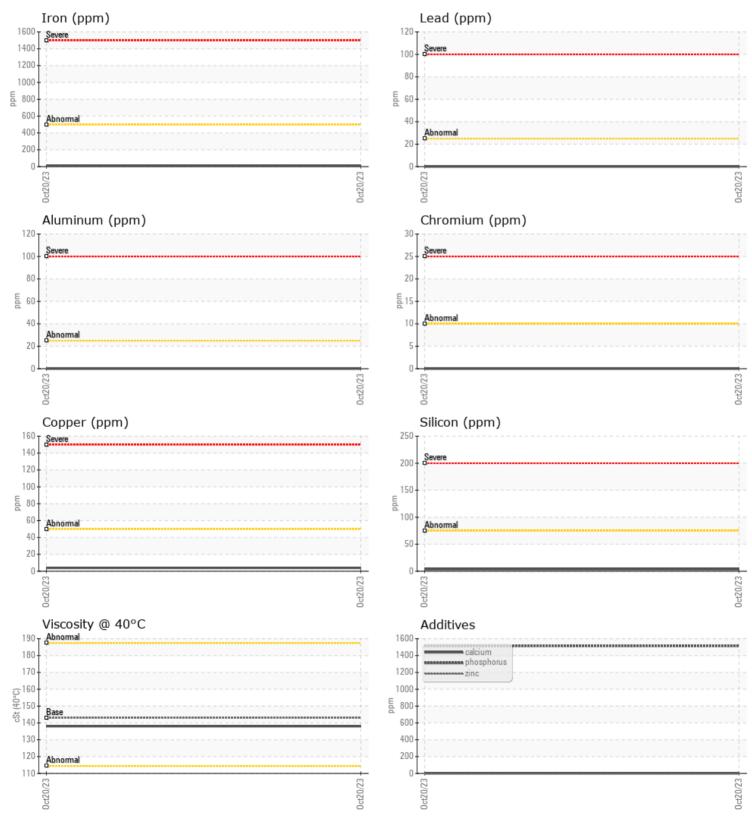

## SAMPLE INFORMATION VCP429723 Sample Number Sample Date 20 Oct 2023 Machine Hours 262 Oil Hours 262 Oil Changed Changed NORMAL Sample Status **OIL CONDITION** Visc @ 40°C cSt 138 CONTAMINATION Silicon ppm 4 Sodium 5 ppm Potassium 0 🔲 ppm WEAR METALS Iron ppm 12 Copper ppm **4** Lead ppm 0 🔲 Tin ppm 0 🔲 Aluminum ppm 0 🔲 Chromium ppm 0 Molybdenum ppm 0 🔲 Nickel 0 ppm Titanium <1 ppm

## Diagnosis

Resample at the next service interval to monitor.All component wear rates are normal. There is no indication of any contamination in the oil. The condition of the oil is acceptable for the time in service.