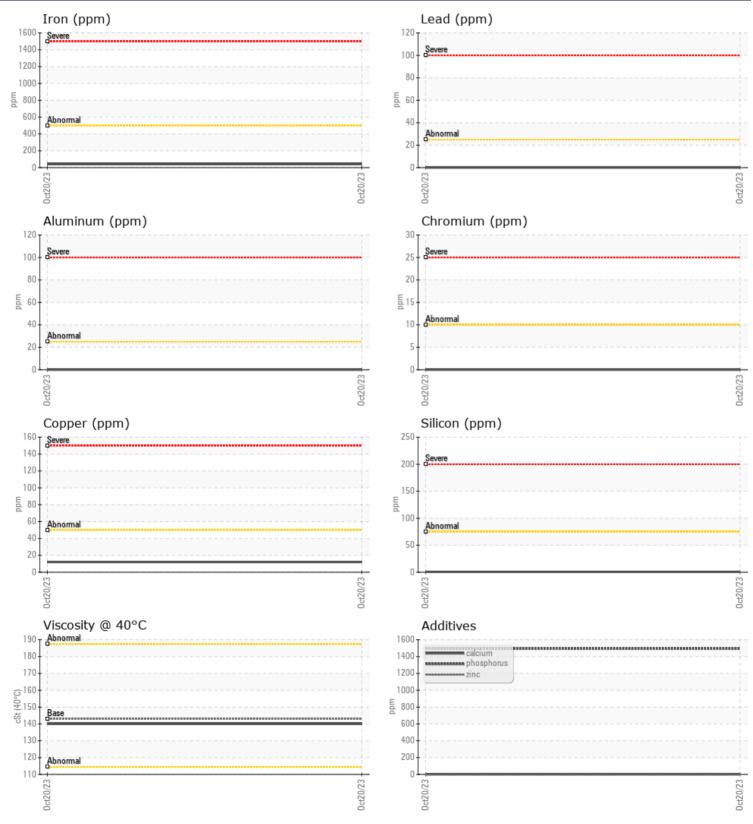

## SAMPLE INFORMATION VCP429717 Sample Number Sample Date 20 Oct 2023 Machine Hours 262 Oil Hours 262 Oil Changed Changed NORMAL Sample Status **OIL CONDITION** Visc @ 40°C cSt 140 CONTAMINATION Silicon ppm **||** <1 Sodium 5 ppm Potassium 0 🔲 ppm WEAR METALS Iron ppm 41 Copper ppm 12 Lead ppm 0 🔲 Tin ppm 0 🔲 Aluminum ppm 0 🔲 Chromium ppm 0 Molybdenum ppm 0 🔲 Nickel 0 ppm Titanium <1 ppm Silver 0 ppm Manganese 2 ppm

**ADDITIVES** Calcium 0 🔲 ppm Magnesium **0** ppm 0 Zinc ppm Phosphorus 1494 ppm Barium 0 ppm Boron ppm 142

## **CONSTRUCTION EQUIPMENT**

GRAPHS

VOLVO

Report Id: FERDET [WUSCAR] 05991819 (Generated: 10/28/2023 05:34:03) Rev: 1

Contact/Location: KEITH HALL - FERDET