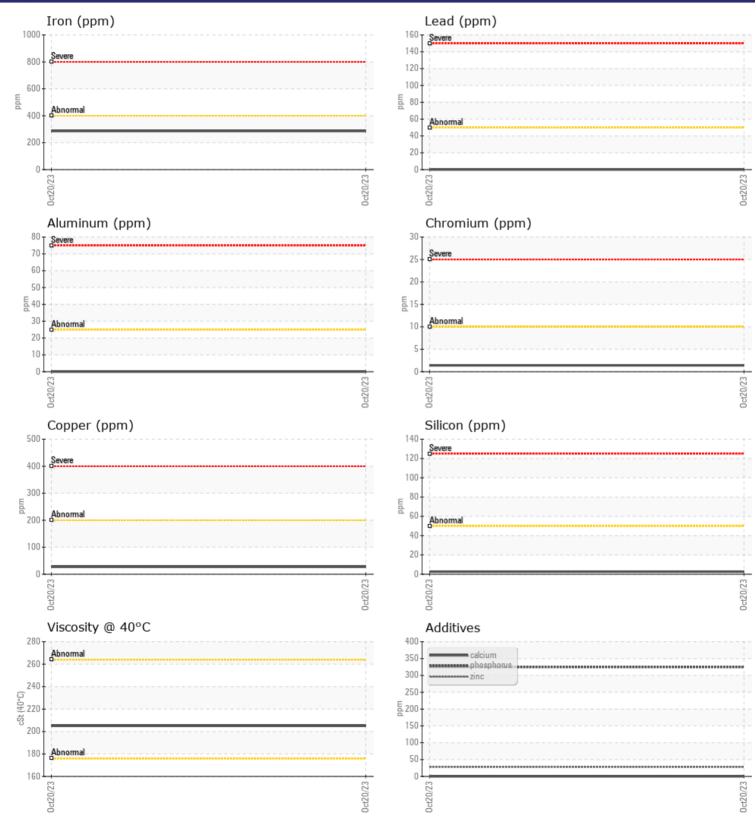

## CONSTRUCTION EQUIPMENT SPM621033 SENNEBOGEN 850E 850.0.3183 - RIGHT SWING DRI

| Sample No: | VCP429715 |
|------------|-----------|
| Oil Type:  | SHELL 220 |
| Job No:    | SPM621033 |

VOLVO

|               | INFORMATION |             |       |  |
|---------------|-------------|-------------|-------|--|
| Sample Number |             | VCP429715   | <br>  |  |
| Sample Date   |             | 20 Oct 2023 | <br>  |  |
| Machine Hours |             | 262         | <br>  |  |
| Oil Hours     |             | 262         | <br>  |  |
| Oil Changed   |             | N/A         | <br>  |  |
| Sample Status |             | NORMAL      | <br>  |  |
|               |             |             |       |  |
| OIL CON       |             |             |       |  |
|               |             |             | <br>  |  |
| Visc @ 40°C   | cSt         | 205         | <br>  |  |
| VOLVO         |             |             |       |  |
| CONTAM        | AINATION    |             |       |  |
| Silicon       | ppm         | 3           | <br>  |  |
| Sodium        | ppm         | 2           | <br>  |  |
| Potassium     | ppm         | <b>□</b> <1 | <br>  |  |
|               |             |             |       |  |
| WEAR N        | AETALS      |             |       |  |
|               |             |             | <br>- |  |
| Iron          | ppm         | 286         | <br>  |  |
| Copper        | ppm         | 27          | <br>  |  |
| Lead          | ppm         | 0           | <br>  |  |
| Tin           | ppm         | 2           | <br>  |  |
| Aluminum      | ppm         | 0           | <br>  |  |
| Chromium      | ppm         | ∎1          | <br>  |  |
| Molybdenum    | ppm         | 0           | <br>  |  |
| Nickel        | ppm         |             | <br>  |  |
| Titanium      | ppm         | <1          | <br>  |  |
| Silver        | ppm         | 0           | <br>  |  |
| Manganese     | ppm         | 3           | <br>  |  |
| Vanadium      | ppm         | 0           | <br>  |  |
| VOLVO         |             |             |       |  |
| ADDITIN       | /ES         |             |       |  |
| Calcium       | ppm         | 0           | <br>  |  |
| Magnesium     | ppm         | 0           | <br>  |  |
| Zinc          | ppm         | 28          | <br>  |  |
| Phosphorus    | ppm         | 325         | <br>  |  |
|               |             |             |       |  |

## Diagnosis

Resample at the next service interval to monitor.All component wear rates are normal. There is no indication of any contamination in the oil. The condition of the oil is acceptable for the time in service.