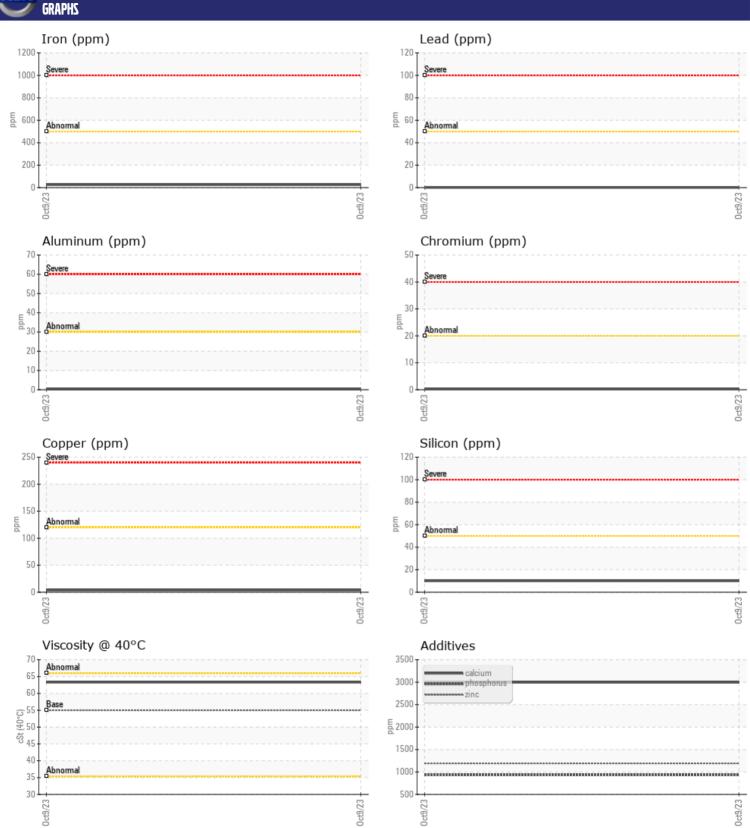

## CONSTRUCTION EQUIPMENT 9597 BRANSCOME VOLVO L50H 4422216 - REAR AXLE

Sample No: VCP400218 Oil Type: VOLVO WB 102 Job No: 9597 BRANSCOME

| VOLVO         |            |               |      |  |
|---------------|------------|---------------|------|--|
| SAMPLE        | INFORMATIO | N             |      |  |
| Sample Number | •          | VCP400218     | <br> |  |
| Sample Date   |            | 09 Oct 2023   | <br> |  |
| Machine Hours |            | 1080          | <br> |  |
| Oil Hours     |            | 1080          | <br> |  |
| Oil Changed   |            | Changed       | <br> |  |
| Sample Status |            | NORMAL        | <br> |  |
|               |            |               |      |  |
| OIL CON       | DITION     |               |      |  |
| Visc @ 40°C   | cSt        | <b>63.3</b>   | <br> |  |
|               |            |               |      |  |
| CONTAN        | MINATION   |               |      |  |
| Silicon       | ppm        | <b>1</b> 0    | <br> |  |
| Sodium        | ppm        | <b>■</b> 16   | <br> |  |
| Potassium     | ppm        | <b>■</b> 2    | <br> |  |
| Otassiam      | ррпп       |               |      |  |
| VOLVO         |            |               |      |  |
| WEAR N        | METALS     |               |      |  |
| Iron          | ppm        | ■25           | <br> |  |
| Copper        | ppm        | <b>■</b> 4    | <br> |  |
| Lead          | ppm        | <b>0</b>      | <br> |  |
| Tin           | ppm        | <b>■&lt;1</b> | <br> |  |
| Aluminum      | ppm        | <b>■&lt;1</b> | <br> |  |
| Chromium      | ppm        | <b>■&lt;1</b> | <br> |  |
| Molybdenum    | ppm        | ■0            | <br> |  |
| Nickel        | ppm        | <b>■</b> <1   | <br> |  |
| Titanium      | ppm        | <1            | <br> |  |
| Silver        | ppm        | 0             | <br> |  |
| Manganese     | ppm        | ■1            | <br> |  |
| Vanadium      | ppm        | 0             | <br> |  |
| VOLVO         |            |               |      |  |
| ADDITIN       | /ES        |               |      |  |
| Calcium       | ppm        | <b>2995</b>   | <br> |  |
| Magnesium     | ppm        | ■0            | <br> |  |
| Zinc          | ppm        | <b>■</b> 1192 | <br> |  |
| Phosphorus    | ppm        | ■933          | <br> |  |
| Barium        | ppm        | ■0            | <br> |  |
| Boron         | ppm        | <b>109</b>    | <br> |  |

## Diagnosis

Resample at the next service interval to monitor.All component wear rates are normal. There is no indication of any contamination in the oil. The condition of the oil is acceptable for the time in service.