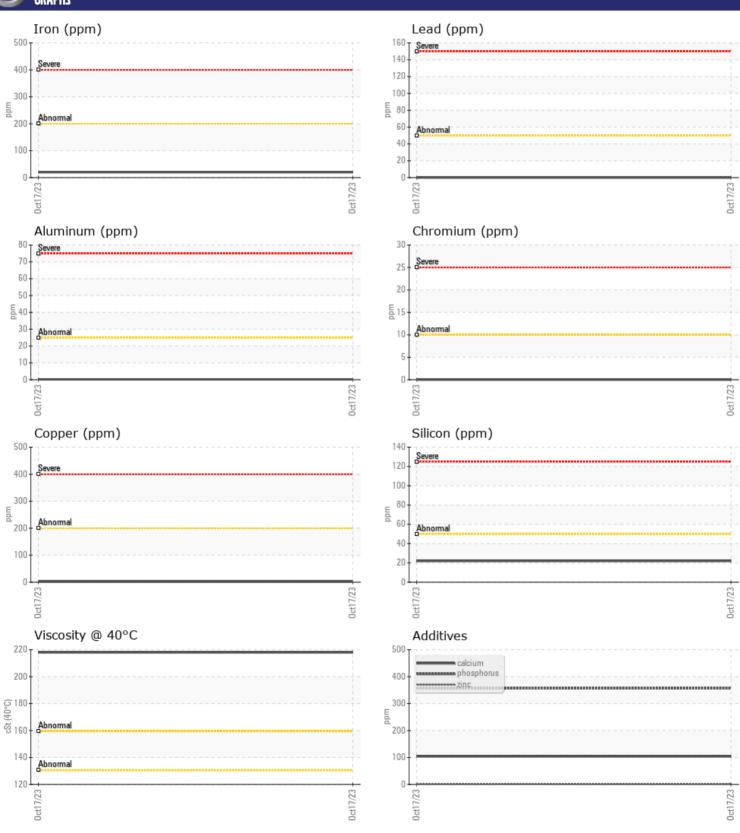

**Sample No:** VCP412307 **Oil Type:** VOLVO 85W90

**Job No:** 9834 LANDMARK CONT

| SAMPLE        | E INFORMATIO | N             |      |  |
|---------------|--------------|---------------|------|--|
| Sample Number |              | VCP412307     | <br> |  |
| Sample Date   |              | 17 Oct 2023   | <br> |  |
| Machine Hours |              | 332           | <br> |  |
| Oil Hours     |              | 332           | <br> |  |
| Oil Changed   |              | Changed       | <br> |  |
| Sample Status |              | NORMAL        | <br> |  |
|               |              |               |      |  |
| OIL CON       | DITION       |               |      |  |
| Visc @ 40°C   | cSt          | <b>218</b>    | <br> |  |
|               |              |               |      |  |
| VOLVO         | WIND TION    |               | <br> |  |
| CONTAN        | MINATION     |               |      |  |
| Silicon       | ppm          | <b>22</b>     | <br> |  |
| Sodium        | ppm          | <b>2</b>      | <br> |  |
| Potassium     | ppm          | <b>■&lt;1</b> | <br> |  |
|               |              |               |      |  |
| WEAR N        | METALS       |               |      |  |
| Iron          | ppm          | <b>□</b> 20   | <br> |  |
| Copper        | ppm          | <b>■</b> 3    | <br> |  |
| Lead          | ppm          | <b>■</b> 0    | <br> |  |
| Tin           | ppm          | <b>■</b> 0    | <br> |  |
| Aluminum      | ppm          | <b>□</b> <1   | <br> |  |
| Chromium      | ppm          | <b>■</b> 0    | <br> |  |
| Molybdenum    | ppm          | 1             | <br> |  |
| Nickel        | ppm          | <b>■</b> 0    | <br> |  |
| Titanium      | ppm          | <1            | <br> |  |
| Silver        | ppm          | 0             | <br> |  |
| Manganese     | ppm          | <1            | <br> |  |
| Vanadium      | ppm          | 0             | <br> |  |
|               |              |               |      |  |
| ADDITIV       | VES          |               |      |  |
| Calcium       | ppm          | 104           | <br> |  |
| Magnesium     | ppm          | 0             | <br> |  |
| Zinc          | ppm          | 1             | <br> |  |
| Phosphorus    | ppm          | 357           | <br> |  |
| Barium        | ppm          | 0             | <br> |  |
| Boron         | ppm          | 2             | <br> |  |
|               |              |               |      |  |