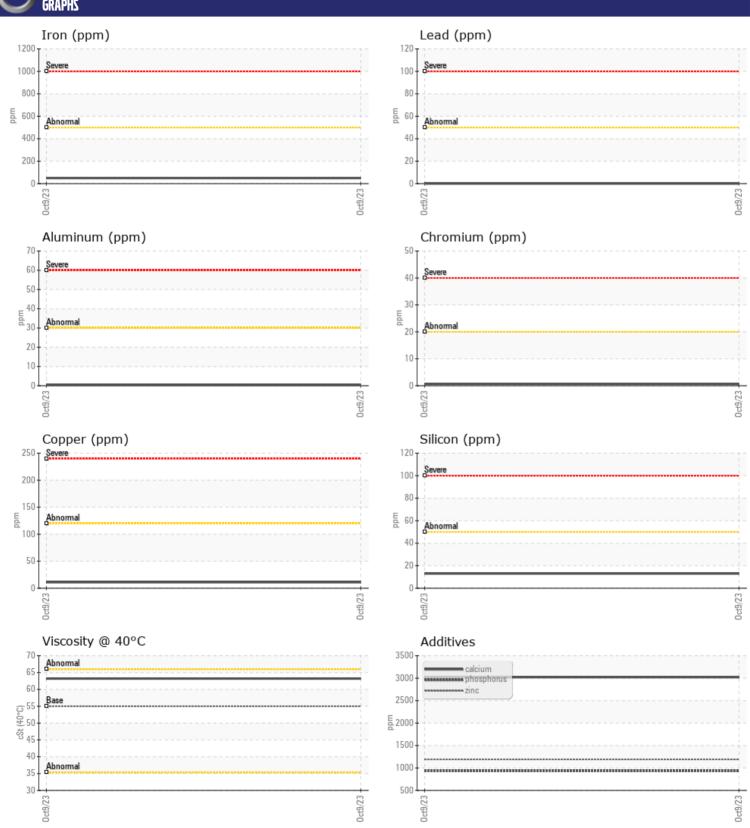

## Diagnosis

Resample at the next service interval to monitor.All component wear rates are normal. There is no indication of any contamination in the oil. The condition of the oil is acceptable for the time in service.