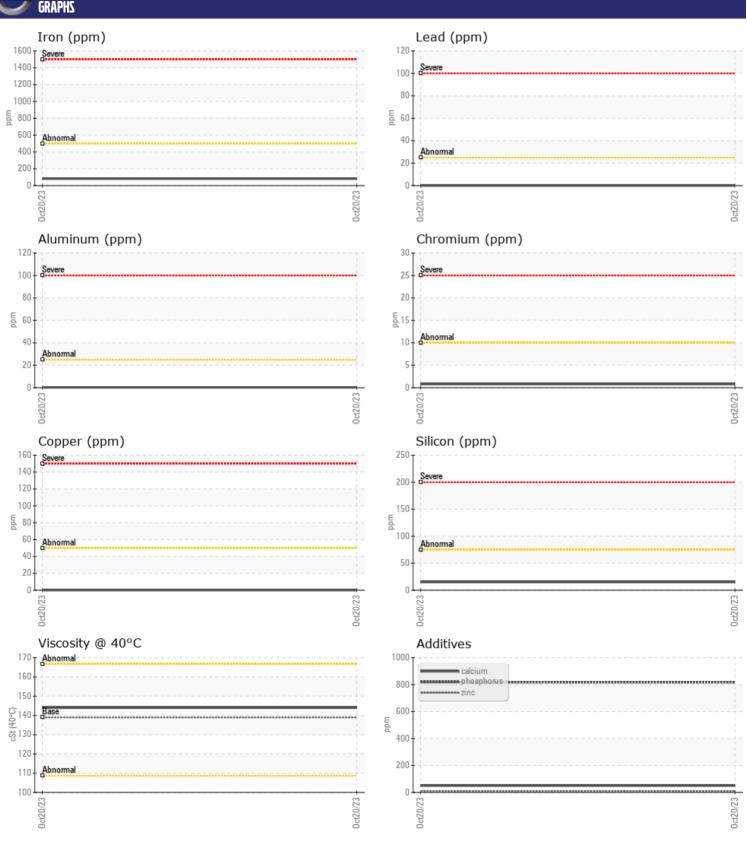

| OIT CONDI.  | TION   |            |      |  |
|-------------|--------|------------|------|--|
| Visc @ 40°C | cSt    | <b>144</b> | <br> |  |
| CONTAMIN    | IATION |            |      |  |

| CONTA     | MINATION |            |      |  |
|-----------|----------|------------|------|--|
| Silicon   | ppm      | <b>15</b>  | <br> |  |
| Sodium    | ppm      | <b>5</b>   | <br> |  |
| Potassium | ppm      | □0         | <br> |  |
| WEAR      | METALS   |            |      |  |
| Iron      | ppm      | <b>82</b>  | <br> |  |
| Copper    | ppm      | <b>■</b> 0 | <br> |  |
| Lead      | nnm      | <b>0</b>   | <br> |  |

| WEITH      |     |               |      |  |
|------------|-----|---------------|------|--|
| Iron       | ppm | ■82           | <br> |  |
| Copper     | ppm | ■0            | <br> |  |
| Lead       | ppm | <b>0</b>      | <br> |  |
| Tin        | ppm | ■0            | <br> |  |
| Aluminum   | ppm | <b>-&lt;1</b> | <br> |  |
| Chromium   | ppm | <b>-&lt;1</b> | <br> |  |
| Molybdenum | ppm | <b>0</b>      | <br> |  |
| Nickel     | ppm | ■0            | <br> |  |
| Titanium   | ppm | <1            | <br> |  |
| Silver     | ppm | 0             | <br> |  |
| Manganese  | ppm | <b>2</b>      | <br> |  |
| Vanadium   | ppm | 0             | <br> |  |
|            |     |               |      |  |

| ADDIT      | Zavi |             |      |  |
|------------|------|-------------|------|--|
| Calcium    | ppm  | <b>■</b> 50 | <br> |  |
| Magnesium  | ppm  | ■0          | <br> |  |
| Zinc       | ppm  | 9           | <br> |  |
| Phosphorus | ppm  | ■818        | <br> |  |
| Barium     | ppm  | <b>0</b>    | <br> |  |
| Boron      | ppm  | <b>171</b>  | <br> |  |