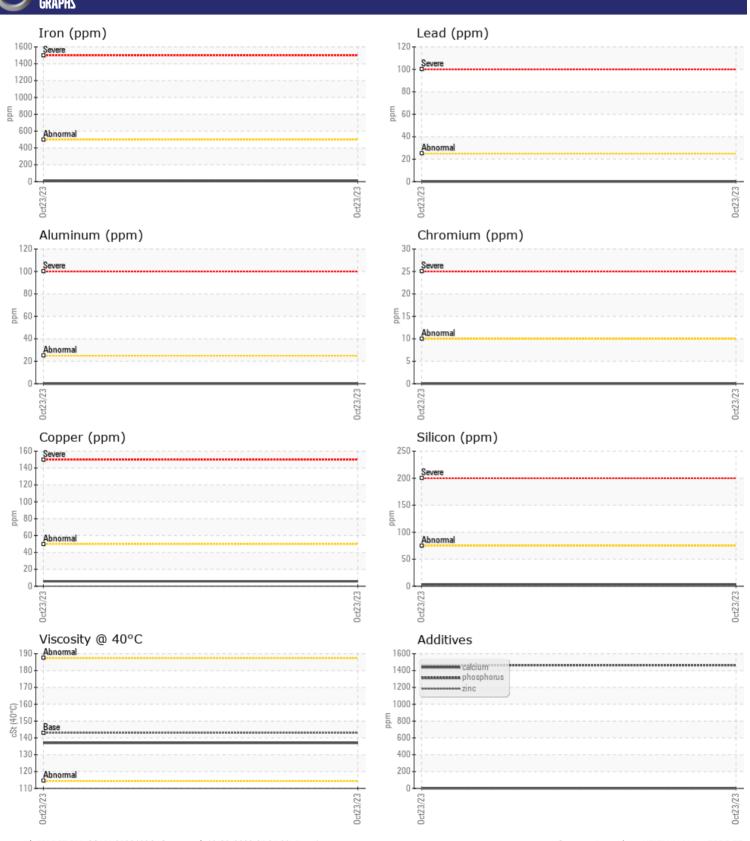

br>         |  |
| Zinc          | ppm         | 0             | <br>         |  |
| Phosphorus    | ppm         | <b>1464</b>   | <br>         |  |
| Barium        | ppm         | ■0            | <br>         |  |
| Boron         | ppm         | <b>146</b>    | <br>         |  |



### FERROUS PROCESSING AND TRADING

3400 E LAFAYETTE DETROIT, MI US 48207 Contact: KEITH HALL keith.hall@fpt1.com T:

## Diagnosis

F:

Resample at the next service interval to monitor.All component wear rates are normal. There is no indication of any contamination in the oil. The condition of the oil is acceptable for the time in service.

Depot: **FERDET Unique No:** 10714498 Signed: Wes Davis Report Date: 28 Oct 2023

Contact/Location: KEITH HALL - FERDET



# **CONSTRUCTION EQUIPMENT**





### **GRAPHS**