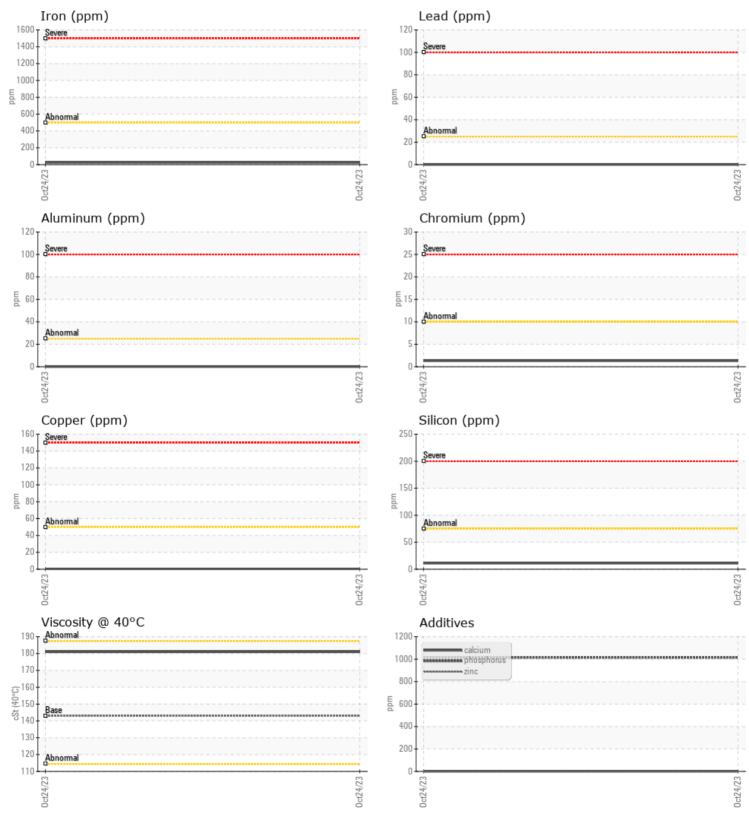

## SAMPLE INFORMATION VCP405808 Sample Number Sample Date 24 Oct 2023 Machine Hours 2249 Oil Hours 0 Oil Changed Changed NORMAL Sample Status **OIL CONDITION** Visc @ 40°C cSt 181 CONTAMINATION Silicon ppm 11 Sodium **4** ppm Potassium **||** <1 ppm WEAR METALS Iron ppm 25 mag ■<1 Copper

| соррег     | ppiii | • •      |      |  |
|------------|-------|----------|------|--|
| Lead       | ppm   | 0        | <br> |  |
| Tin        | ppm   | 0        | <br> |  |
| Aluminum   | ppm   | 0        | <br> |  |
| Chromium   | ppm   | <b>1</b> | <br> |  |
| Molybdenum | ppm   | <b>1</b> | <br> |  |
| Nickel     | ppm   | 0        | <br> |  |
| Titanium   | ppm   | <1       | <br> |  |
| Silver     | ppm   | 0        | <br> |  |
| Manganese  | ppm   | 2        | <br> |  |
| Vanadium   | ppm   | 0        | <br> |  |
|            |       |          |      |  |

**ADDITIVES** Calcium ppm 0 Magnesium 0 ppm 0 Zinc ppm Phosphorus 1015 ppm Barium 0 ppm Boron ppm 208