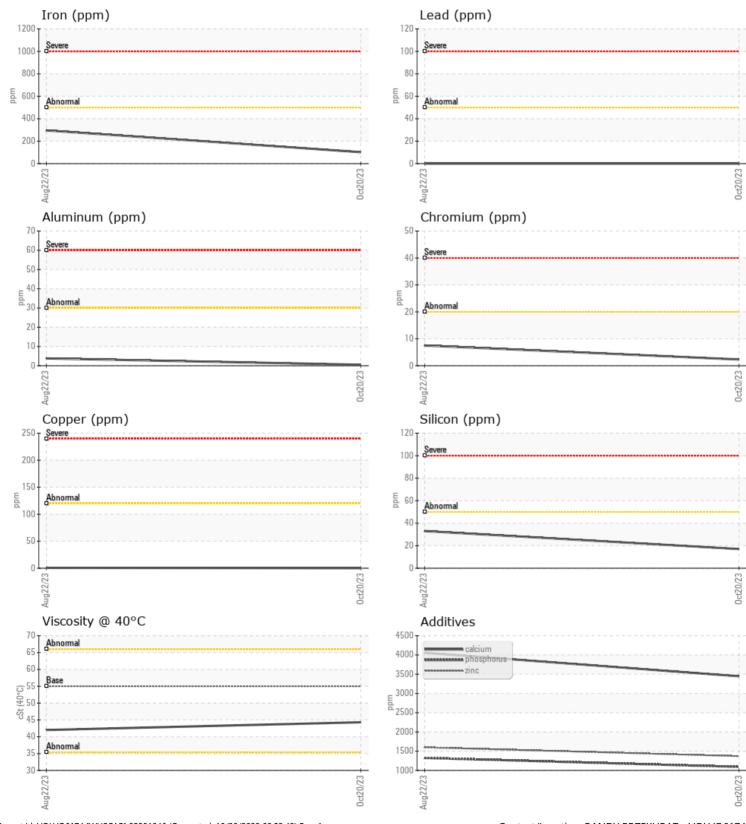

## SAMPLE INFORMATION

|               | INFURMATION |             |             |      |  |
|---------------|-------------|-------------|-------------|------|--|
| Sample Number |             | VCP422703   | VCP417470   | <br> |  |
| Sample Date   |             | 20 Oct 2023 | 22 Aug 2023 | <br> |  |
| Machine Hours |             | 1954        | 1436        | <br> |  |
| Oil Hours     |             | 0           | 0           | <br> |  |
| Oil Changed   |             | Changed     | Changed     | <br> |  |
| Sample Status |             | NORMAL      | NORMAL      | <br> |  |
|               |             |             |             |      |  |
| OIL COND      | DITION      |             |             |      |  |
| Visc @ 40°C   | cSt         | <b>44.3</b> | 42.0        | <br> |  |
| CONTAM        | INATION     |             |             |      |  |
| Silicon       | ppm         | 17          | 33          | <br> |  |
| Sodium        | ppm         | 3           | 4           | <br> |  |
| Potassium     | ppm         | 0           | _ <1        | <br> |  |
| WEAR M        | ETALS       |             |             |      |  |
| Iron          | ppm         | <b>102</b>  | 296         | <br> |  |
| Conner        | nnm         | <b>■</b> <1 | □ < 1       | <br> |  |

|            | 1.1 |             |            |      |
|------------|-----|-------------|------------|------|
| Copper     | ppm |             | <1         | <br> |
| Lead       | ppm | 0           | 0          | <br> |
| Tin        | ppm | <b>■</b> <1 | 0          | <br> |
| Aluminum   | ppm | ■ <1        | 4          | <br> |
| Chromium   | ppm | 2           | 8          | <br> |
| Molybdenum | ppm | 4           | 13         | <br> |
| Nickel     | ppm | <b>■</b> <1 | <b></b> <1 | <br> |
| Titanium   | ppm | <1          | 0          | <br> |
| Silver     | ppm | 0           | 0          | <br> |
| Manganese  | ppm | 4           | 13         | <br> |
| Vanadium   | ppm | 0           | 0          | <br> |

| Calcium    | ppm | 3446        | 4056 | <br> |
|------------|-----|-------------|------|------|
| Magnesium  | ppm | 0           | 18   | <br> |
| Zinc       | ppm | <b>1370</b> | 1600 | <br> |
| Phosphorus | ppm | <b>1091</b> | 1324 | <br> |
| Barium     | ppm | 0           | 0    | <br> |
| Boron      | ppm | <b>128</b>  | 146  | <br> |
|            |     |             |      |      |

## Diagnosis

Resample at the next service interval to monitor.All component wear rates are normal. There is no indication of any contamination in the oil. The condition of the oil is acceptable for the time in service.