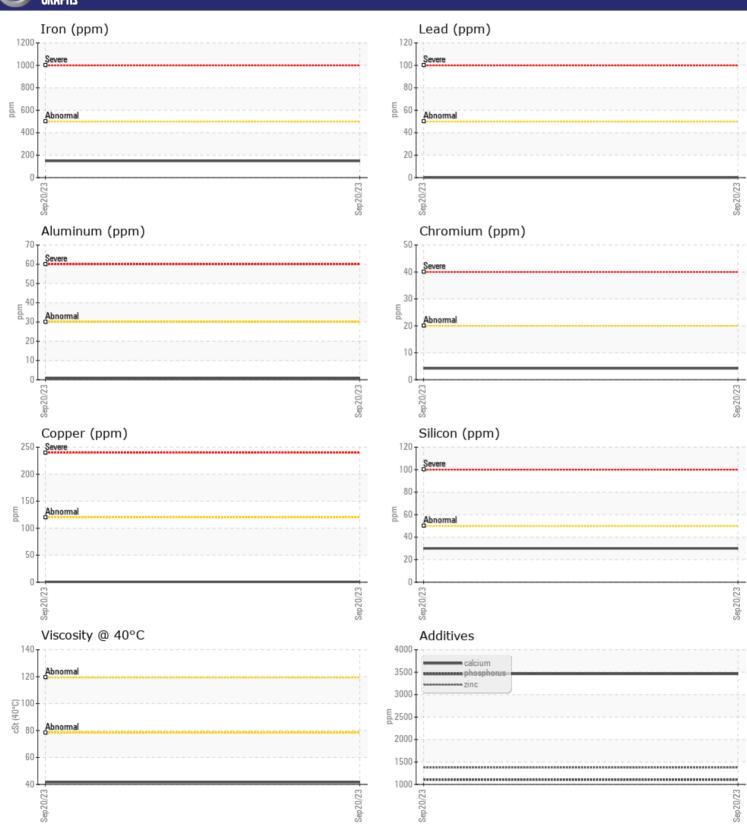

## CONSTRUCTION EQUIPMENT COVONTA VOLVO L110H 624644 - REAR AXLE

Sample No: VCP425837
Oil Type: NOT GIVEN
Job No: COVONTA

| VOLVO         |              |               |      |  |
|---------------|--------------|---------------|------|--|
| SAMPLI        | E INFORMATIO | N             |      |  |
| Sample Number | -            | VCP425837     | <br> |  |
| Sample Date   |              | 20 Sep 2023   | <br> |  |
| Machine Hours |              | 907           | <br> |  |
| Oil Hours     |              | 0             | <br> |  |
| Oil Changed   |              | Not Changd    | <br> |  |
| Sample Status |              | NORMAL        | <br> |  |
|               |              |               |      |  |
| OIL CON       | IDITION      |               |      |  |
| Visc @ 40°C   | cSt          | <b>41.6</b>   | <br> |  |
|               |              |               |      |  |
| COLVO         | MINATION     |               |      |  |
| _             | MINATION     | ,             |      |  |
| Silicon       | ppm          | ■ 30          | <br> |  |
| Sodium        | ppm          | <b>4</b>      | <br> |  |
| Potassium     | ppm          | <b>■</b> <1   | <br> |  |
| VOLVO         |              |               |      |  |
| WEAR          | METALS       |               |      |  |
| Iron          | ppm          | <b>148</b>    | <br> |  |
| Copper        | ppm          | <b>■&lt;1</b> | <br> |  |
| Lead          | ppm          | <b>0</b>      | <br> |  |
| Tin           | ppm          | <b>-&lt;1</b> | <br> |  |
| Aluminum      | ppm          | <b>-&lt;1</b> | <br> |  |
| Chromium      | ppm          | <b>4</b>      | <br> |  |
| Molybdenum    | ppm          | 13            | <br> |  |
| Nickel        | ppm          | <b>-&lt;1</b> | <br> |  |
| Titanium      | ppm          | <1            | <br> |  |
| Silver        | ppm          | 0             | <br> |  |
| Manganese     | ppm          | 10            | <br> |  |
| Vanadium      | ppm          | 0             | <br> |  |
|               |              |               |      |  |
| ADDITI        | VES          |               |      |  |
| Calcium       | ppm          | 3460          | <br> |  |
| Magnesium     | ppm          | 0             | <br> |  |
| Zinc          | ppm          | 1373          | <br> |  |
| Phosphorus    | ppm          | 1106          | <br> |  |
| Barium        | ppm          | 0             | <br> |  |
| Boron         | ppm          | 125           | <br> |  |
|               | PP           |               |      |  |

## Diagnosis

Resample at the next service interval to monitor. Please specify the brand, type, and viscosity of the oil on your next sample.All component wear rates are normal. There is no indication of any contamination in the oil. The condition of the oil is acceptable for the time in service.