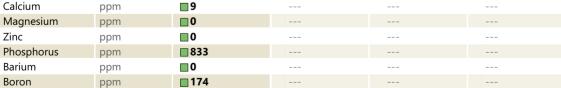

#### SAMPLE INFORMATION VCP429709 Sample Number Sample Date 20 Oct 2023 Machine Hours 2497 Oil Hours 0 Oil Changed Changed NORMAL Sample Status **OIL CONDITION** Visc @ 40°C cSt 142 CONTAMINATION Silicon ppm 14 Sodium 5 ppm Potassium 0 🔲 ppm WEAR METALS Iron ppm 81 Copper ppm ■ <1 Lead ppm 0 🔲 Tin ppm 0 🔲 Aluminum ppm 0 🔲 Chromium ppm ■ <1 Molybdenum ppm 0 🔲 Nickel 0 ppm Titanium <1 ppm Silver 0 ppm Manganese 2 ppm Vanadium ppm 0 **ADDITIVES** Calcium