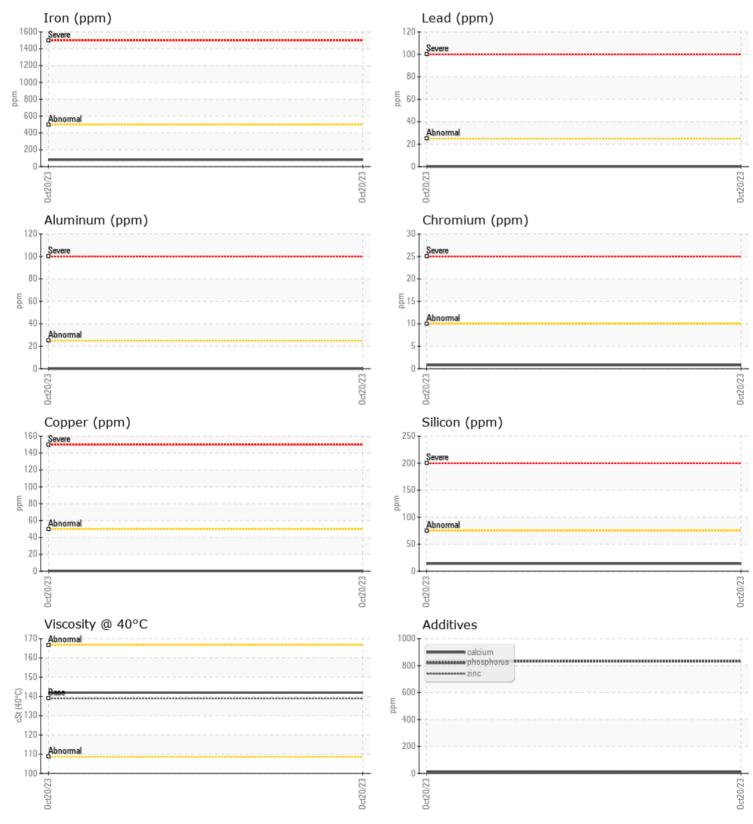

# Diagnosis

Resample at the next service interval to monitor.All component wear rates are normal. There is no indication of any contamination in the oil. The condition of the oil is acceptable for the time in service.