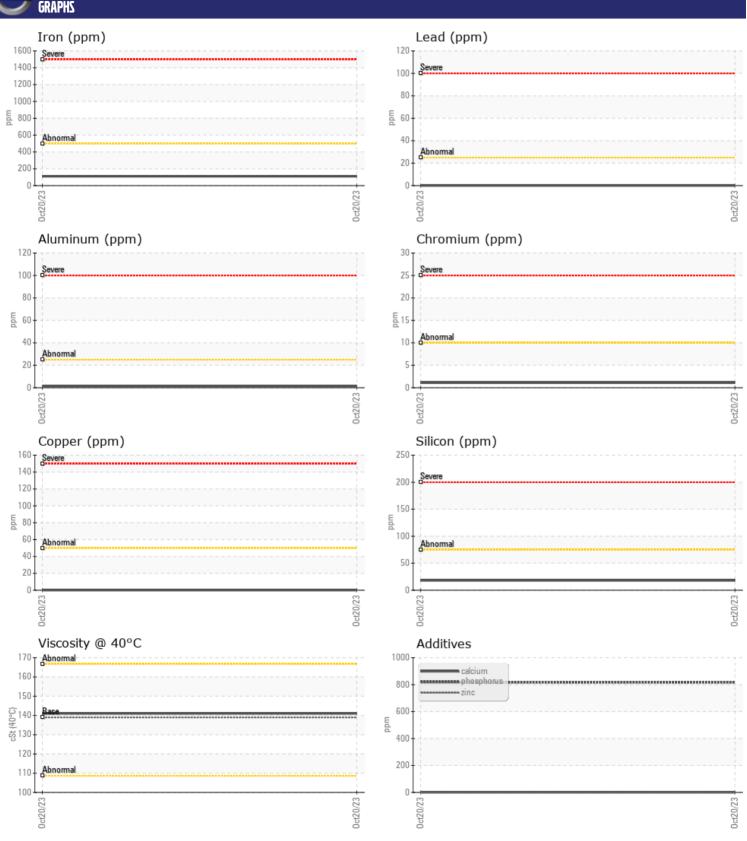

| OIL CON     | NDITION |            |      |  |
|-------------|---------|------------|------|--|
| Visc @ 40°C | cSt     | <b>141</b> | <br> |  |

| CONTA     | AMINATION |            |      |  |
|-----------|-----------|------------|------|--|
| Silicon   | ppm       | <b>18</b>  | <br> |  |
| Sodium    | ppm       | <b>■</b> 4 | <br> |  |
| Potassium | ppm       | <b>0</b>   | <br> |  |

| VOLVO      |        |               |      |  |
|------------|--------|---------------|------|--|
| WEAR N     | METALS |               |      |  |
| Iron       | ppm    | <b>110</b>    | <br> |  |
| Copper     | ppm    | ■0            | <br> |  |
| Lead       | ppm    | <b>0</b>      | <br> |  |
| Tin        | ppm    | <b>■</b> 0    | <br> |  |
| Aluminum   | ppm    | <b>1</b>      | <br> |  |
| Chromium   | ppm    | <b>1</b>      | <br> |  |
| Molybdenum | ppm    | <b>0</b>      | <br> |  |
| Nickel     | ppm    | <b>■&lt;1</b> | <br> |  |
| Titanium   | ppm    | 1             | <br> |  |
| Silver     | ppm    | 0             | <br> |  |
| Manganese  | ppm    | <b>■3</b>     | <br> |  |
| Vanadium   | ppm    | 0             | <br> |  |

| ADDITIV    | ZES |            |      |  |
|------------|-----|------------|------|--|
| Calcium    | ppm | <b>0</b>   | <br> |  |
| Magnesium  | ppm | <b>■</b> 0 | <br> |  |
| Zinc       | ppm | <b>0</b>   | <br> |  |
| Phosphorus | ppm | ■817       | <br> |  |
| Barium     | ppm | <b>225</b> | <br> |  |
| Boron      | ppm | <b>158</b> | <br> |  |