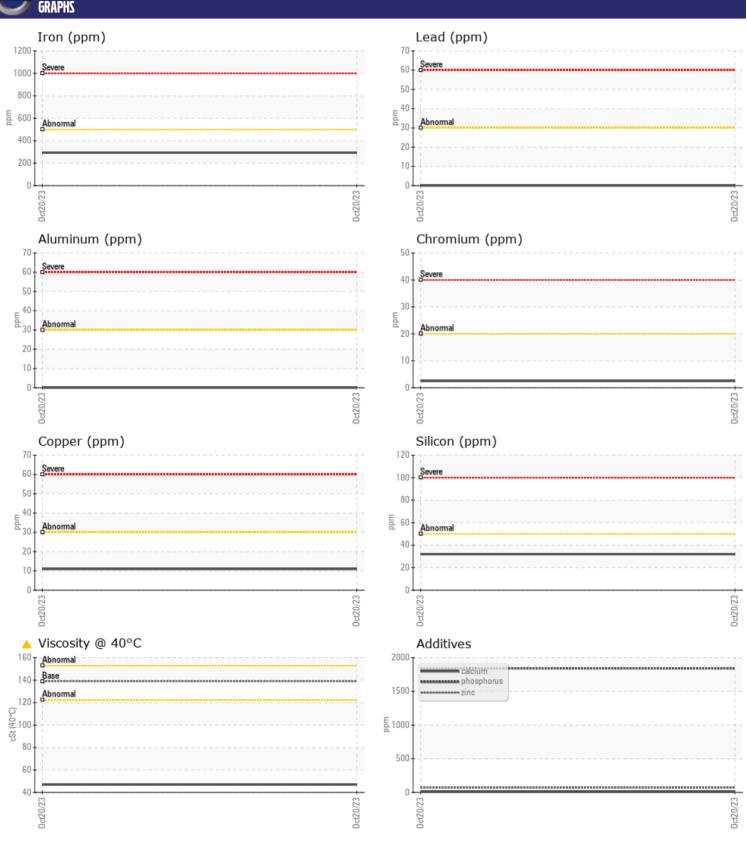

# CONSTRUCTION EQUIPMENT SW25685 VOLVO A45G 352883 - DROP BOX

Sample No: VCP442159

Oil Type: VOLVO PREMIUM GEAR OIL 80W-90 GL-5

**Job No:** SW25685

| SAMPLE        | E INFORMATIO | N             |      |  |
|---------------|--------------|---------------|------|--|
| Sample Number |              | VCP442159     | <br> |  |
| Sample Date   |              | 20 Oct 2023   | <br> |  |
| Machine Hours |              | 2067          | <br> |  |
| Oil Hours     |              | 2067          | <br> |  |
| Oil Changed   |              | Changed       | <br> |  |
| Sample Status |              | ATTENTION     | <br> |  |
|               |              |               |      |  |
| OIL CON       | IDITION      |               |      |  |
| Visc @ 40°C   | cSt          | <b>▲</b> 47.0 | <br> |  |
| VISC @ 40 C   | CSL          | <u> </u>      | <br> |  |
| VOLVO         |              |               |      |  |
| CONTAN        | MINATION     |               |      |  |
| Silicon       | ppm          | ■32           | <br> |  |
| Sodium        | ppm          | <b>8</b>      | <br> |  |
| Potassium     | ppm          | <b>2</b>      | <br> |  |
|               |              |               |      |  |
| WEAR N        | METALS       |               |      |  |
| Iron          | ppm          | ■294          | <br> |  |
| Copper        | ppm          | <b>11</b>     | <br> |  |
| Lead          | ppm          | ■0            | <br> |  |
| Tin           | ppm          | <b>■</b> 0    | <br> |  |
| Aluminum      | ppm          | ■0            | <br> |  |
| Chromium      | ppm          | <b>■</b> 2    | <br> |  |
| Molybdenum    | ppm          | <b>1</b> 3    | <br> |  |
| Nickel        | ppm          | <b>■</b> 2    | <br> |  |
| Titanium      | ppm          | <1            | <br> |  |
| Silver        | ppm          | 0             | <br> |  |
| Manganese     | ppm          | <b>4</b>      | <br> |  |
| Vanadium      | ppm          | 0             | <br> |  |
| VOLVO         |              |               |      |  |
| ADDITIN       | VES          |               |      |  |
| Calcium       | ppm          | <b>1</b> 2    | <br> |  |
| Magnesium     | ppm          | <b>0</b>      | <br> |  |
| Zinc          | ppm          | <b>68</b>     | <br> |  |
| Phosphorus    | ppm          | <b>1842</b>   | <br> |  |
| Barium        | ppm          | <b>0</b>      | <br> |  |
| Boron         | ppm          | <b>114</b>    | <br> |  |
|               |              |               |      |  |

### Diagnosis

F: (801)975-9434

Resample at the next service interval to monitor. All component wear rates are normal. There is no indication of any contamination in the oil. The oil viscosity is lower than normal. Confirm oil type. The condition of the oil is acceptable for the time in service.