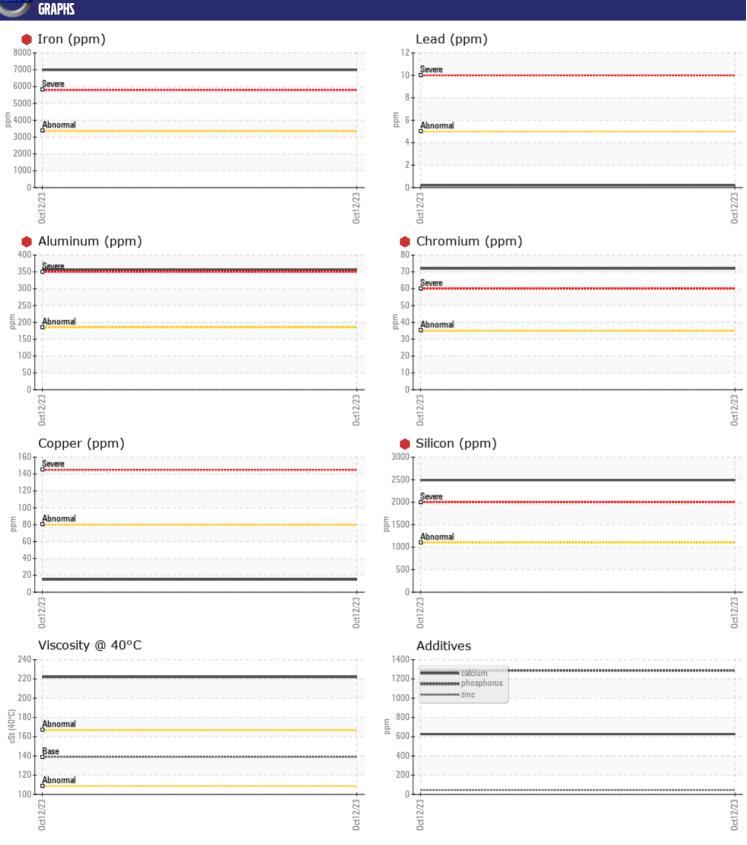

## **CONSTRUCTION EQUIPMENT**

SWA380620-10 VOLVO EC480EL 311170 - REAR RIGHT FINAL DRI

Sample No: VCP409081

Oil Type: VOLVO PREMIUM GEAR OIL 80W-90 GL-5

**Job No:** SWA380620-10

| VOLVO         |               |               |      |  |
|---------------|---------------|---------------|------|--|
| SAMPLI        | E INFORMATION | I             |      |  |
| Sample Number | -             | VCP409081     | <br> |  |
| Sample Date   |               | 12 Oct 2023   | <br> |  |
| Machine Hours |               | 3543          | <br> |  |
| Oil Hours     |               | 0             | <br> |  |
| Oil Changed   |               | Changed       | <br> |  |
| Sample Status |               | SEVERE        | <br> |  |
|               |               |               |      |  |
| OIL CON       | IDITION       |               |      |  |
| Visc @ 40°C   | cSt           | <b>222</b>    | <br> |  |
| CONTAI        | MINATION      |               |      |  |
| Silicon       | ppm           | <b>2489</b>   | <br> |  |
| Sodium        | ppm           | <b>70</b>     | <br> |  |
| Potassium     | ppm           | <b>173</b>    | <br> |  |
| WEAR I        | METALS        |               |      |  |
| Iron          | ppm           | 6991          | <br> |  |
| Copper        | ppm           | <b>15</b>     | <br> |  |
| Lead          | ppm           | <b>■&lt;1</b> | <br> |  |
| Tin           | ppm           | <b>2</b>      | <br> |  |
| Aluminum      | ppm           | <b>357</b>    | <br> |  |
| Chromium      | ppm           | <b>0</b> 72   | <br> |  |
| Molybdenum    | ppm           | ■9            | <br> |  |
| Nickel        | ppm           | <u></u> ▲ 13  | <br> |  |
| Titanium      | ppm           | <b>19</b>     | <br> |  |
| Silver        | ppm           | 0             | <br> |  |
| Manganese     | ppm           | ■ 55          | <br> |  |
| Vanadium      | ppm           | 0             | <br> |  |
| VOLVO         | VICE          |               |      |  |
| ADDITI        | VE2           |               |      |  |
| Calcium       | ppm           | <b>627</b>    | <br> |  |
| Magnesium     | ppm           | <b>182</b>    | <br> |  |
| Zinc          | ppm           | ■46           | <br> |  |
| Phosphorus    | ppm           | <b>1288</b>   | <br> |  |
| Barium        | ppm           | ■0            | <br> |  |
| Boron         | ppm           | <b>164</b>    | <br> |  |
|               |               |               |      |  |

## Diagnosis

We advise that you check all areas where dirt can enter the system. The oil change at the time of sampling has been noted. We advise that you inspect for the source(s) of wear. We recommend an early resample to monitor this condition. Gear wear is indicated. Elemental levels of silicon (Si) and aluminum (Al) indicate alumina-silicate (coarse dirt) ingress. The oil is no longer serviceable due to the presence of contaminants.