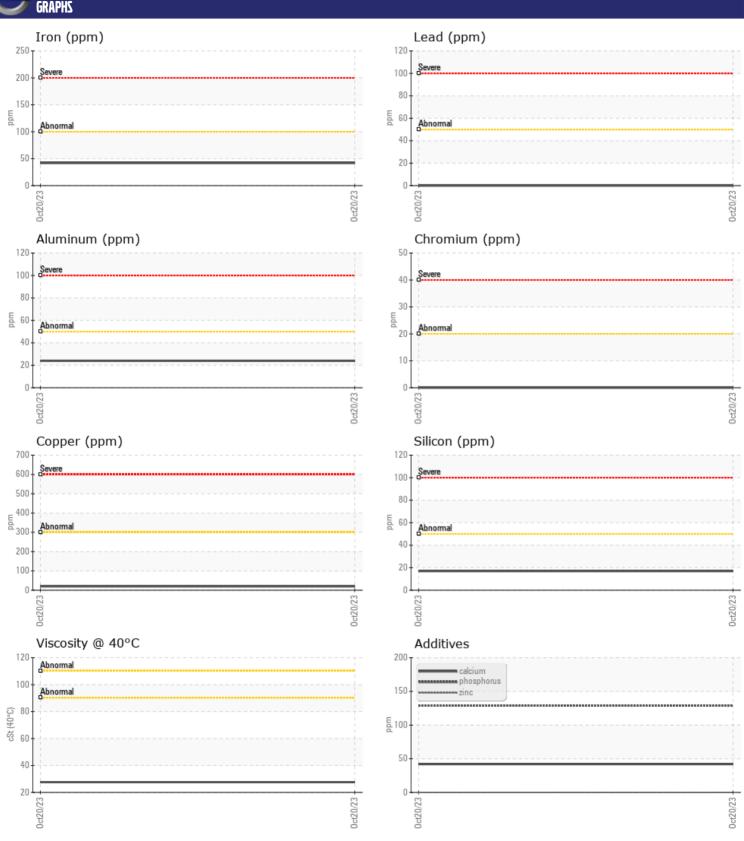

# CONSTRUCTION EQUIPMENT SW 25685 VOLVO A45G 352883 - TRANSMISSION

Sample No: VCP442157
Oil Type: VOLVO
Job No: SW 25685

| VOLVO         |              |               |      |  |
|---------------|--------------|---------------|------|--|
| SAMPLI        | E INFORMATIO | N             |      |  |
| Sample Number |              | VCP442157     | <br> |  |
| Sample Date   |              | 20 Oct 2023   | <br> |  |
| Machine Hours |              | 2067          | <br> |  |
| Oil Hours     |              | 2067          | <br> |  |
| Oil Changed   |              | Changed       | <br> |  |
| Sample Status |              | NORMAL        | <br> |  |
|               |              |               |      |  |
| OIL CON       | IDITION      |               |      |  |
| Visc @ 40°C   | cSt          | <b>□</b> 27.6 | <br> |  |
|               |              |               |      |  |
| LUNTA         | MINATION     |               |      |  |
|               |              |               |      |  |
| Silicon       | ppm          | <b>17</b>     | <br> |  |
| Sodium        | ppm          | <b>5</b>      | <br> |  |
| Potassium     | ppm          | <b>2</b>      | <br> |  |
| VOLVO         |              |               |      |  |
| WEAR          | METALS       |               |      |  |
| Iron          | ppm          | <b>42</b>     | <br> |  |
| Copper        | ppm          | <b>20</b>     | <br> |  |
| Lead          | ppm          | <b>0</b>      | <br> |  |
| Tin           | ppm          | <b>■</b> 3    | <br> |  |
| Aluminum      | ppm          | <b>24</b>     | <br> |  |
| Chromium      | ppm          | <b>■</b> 0    | <br> |  |
| Molybdenum    | ppm          | 0             | <br> |  |
| Nickel        | ppm          | <b>2</b>      | <br> |  |
| Titanium      | ppm          | <1            | <br> |  |
| Silver        | ppm          | 0             | <br> |  |
| Manganese     | ppm          | 4             | <br> |  |
| Vanadium      | ppm          | 0             | <br> |  |
|               |              |               |      |  |
| ADDITI        | VES          |               |      |  |
| Calcium       | ppm          | 42            | <br> |  |
| Magnesium     | ppm          | 0             | <br> |  |
| Zinc          | ppm          | 0             | <br> |  |
| Phosphorus    | ppm          | 129           | <br> |  |
| Barium        | ppm          | 0             | <br> |  |
| Boron         |              | 66            | <br> |  |
| DOTOIT        | ppm          | 00            |      |  |