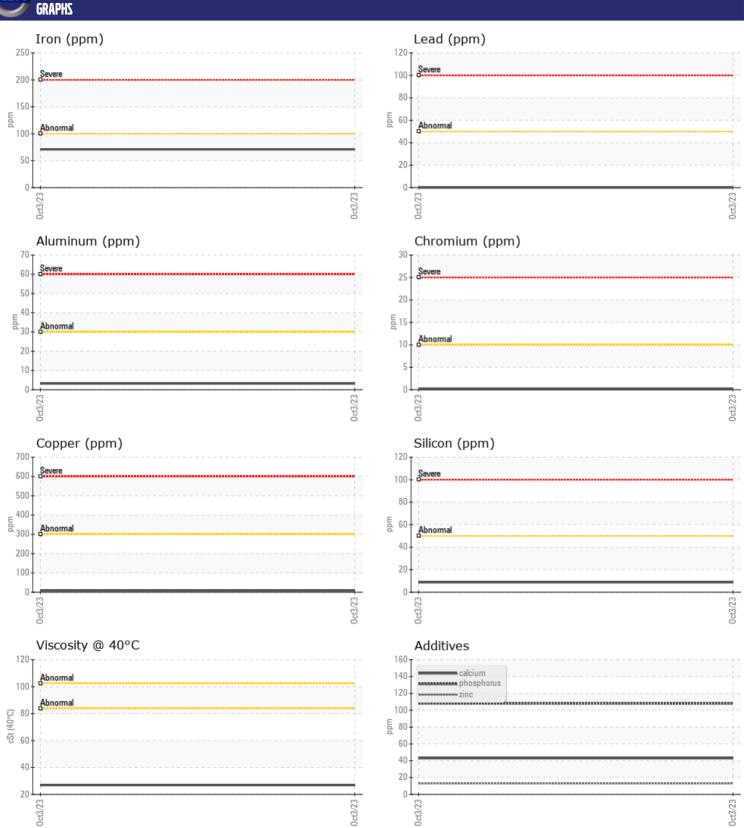

0

<1

0

5

0

**0** 

CITY OF TAMPA

| SAMPL         | E INFORMATIO | N             |      |  |
|---------------|--------------|---------------|------|--|
| Sample Number | r            | VCP429252     | <br> |  |
| Sample Date   |              | 03 Oct 2023   | <br> |  |
| Machine Hours |              | 2360          | <br> |  |
| Oil Hours     |              | 0             | <br> |  |
| Oil Changed   |              | Not Changd    | <br> |  |
| Sample Status |              | NORMAL        | <br> |  |
|               |              |               |      |  |
| OIL COI       | NDITION      |               |      |  |
| Visc @ 40°C   | cSt          | <b>26.9</b>   | <br> |  |
| CONTA         | MINATION     |               |      |  |
| Silicon       | ppm          | <b>■</b> 9    | <br> |  |
| Sodium        | ppm          | <b>6</b>      | <br> |  |
| Potassium     | ppm          | <b>-&lt;1</b> | <br> |  |
|               |              |               |      |  |
| WEAR          | METALS       |               |      |  |
| Iron          | ppm          | <b>71</b>     | <br> |  |
| Copper        | ppm          | ■8            | <br> |  |
| Lead          | ppm          | <b>0</b>      | <br> |  |

| ADDITION   |     |     |  |  |  |  |  |  |  |
|------------|-----|-----|--|--|--|--|--|--|--|
| Calcium    | ppm | 43  |  |  |  |  |  |  |  |
| Magnesium  | ppm | 0   |  |  |  |  |  |  |  |
| Zinc       | ppm | 13  |  |  |  |  |  |  |  |
| Phosphorus | ppm | 108 |  |  |  |  |  |  |  |
| Barium     | ppm | 0   |  |  |  |  |  |  |  |
| Boron      | ppm | 46  |  |  |  |  |  |  |  |
|            |     |     |  |  |  |  |  |  |  |