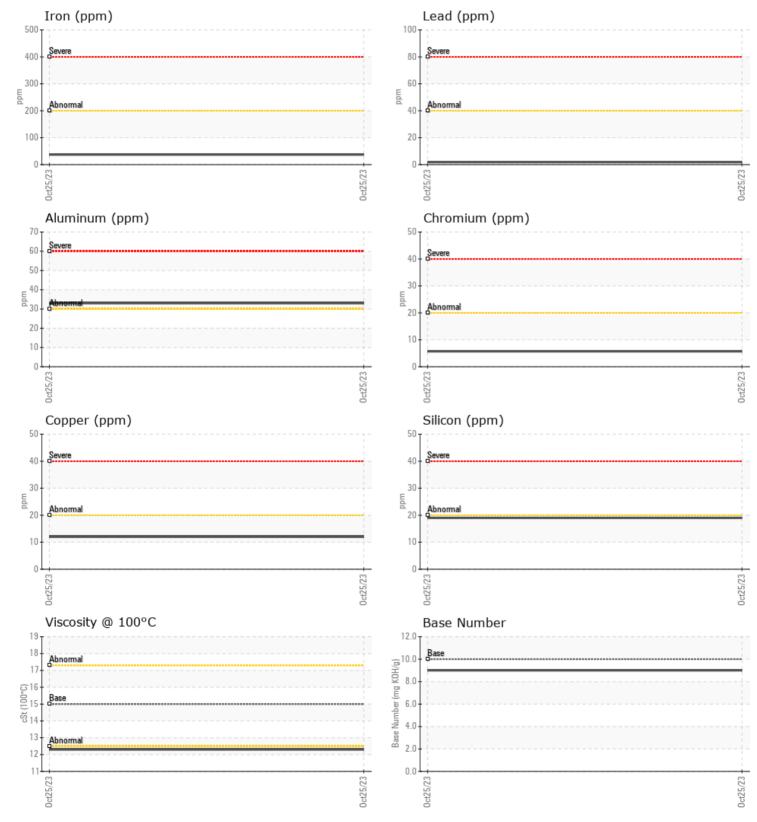

### Sample No: VCP423111

TOTATO

| Oil Type: | VOLVO ULTRA DIESEL ENGINE OIL 15W40 |
|-----------|-------------------------------------|
| Job No:   | 9804                                |

| SAMPLE II        | NFORMATION |             |      |  |
|------------------|------------|-------------|------|--|
| Sample Number    | -          | VCP423111   | <br> |  |
| Sample Date      |            | 25 Oct 2023 | <br> |  |
| Machine Hours    |            | 624         | <br> |  |
| Oil Hours        |            | 0           | <br> |  |
| Oil Changed      |            | Changed     | <br> |  |
| Sample Status    |            | NORMAL      | <br> |  |
|                  |            |             |      |  |
| OIL CONDI        | TION       |             | <br> |  |
| Visc @ 100°C     | cSt        | 12.3        | <br> |  |
| Base Number (BN) | mg KOH/g   | 9.0         | <br> |  |
| Oxidation (PA)   | %          | 72          | <br> |  |
|                  |            |             |      |  |
| CONTAMI          |            |             |      |  |
| Soot %           | -          | 0.2         |      |  |
| Nitration (PA)   | %          | 58          | <br> |  |
| Sulfation (PA)   | %          | 57          | <br> |  |
| Glycol           | %          | NEG         |      |  |
| Fuel             | %          | 0.9         | <br> |  |
| Silicon          |            | <b>1</b> 9  | <br> |  |
| Sodium           | ppm        | 3           | <br> |  |
| Potassium        | ppm        | <b>1</b>    | <br> |  |
| rotassium        | ppm        |             |      |  |

Potassium

| WEAR I     | METALS |            |      |  |
|------------|--------|------------|------|--|
| Iron       | ppm    | 37         | <br> |  |
| Copper     | ppm    | <b>12</b>  | <br> |  |
| Lead       | ppm    | 2          | <br> |  |
| Tin        | ppm    | 3          | <br> |  |
| Aluminum   | ppm    | 33         | <br> |  |
| Chromium   | ppm    | 6          | <br> |  |
| Molybdenum | ppm    | 36         | <br> |  |
| Nickel     | ppm    | <b></b> <1 | <br> |  |
| Titanium   | ppm    | <1         | <br> |  |
| Silver     | ppm    | 0          | <br> |  |
| Manganese  | ppm    | 7          | <br> |  |
| Vanadium   | ppm    | 0          | <br> |  |

# **CONSTRUCTION EQUIPMENT**

GRAPHS

VOLVO

Report Id: INSBRAMD [WUSCAR] 05992030 (Generated: 10/31/2023 10:26:03) Rev: 1