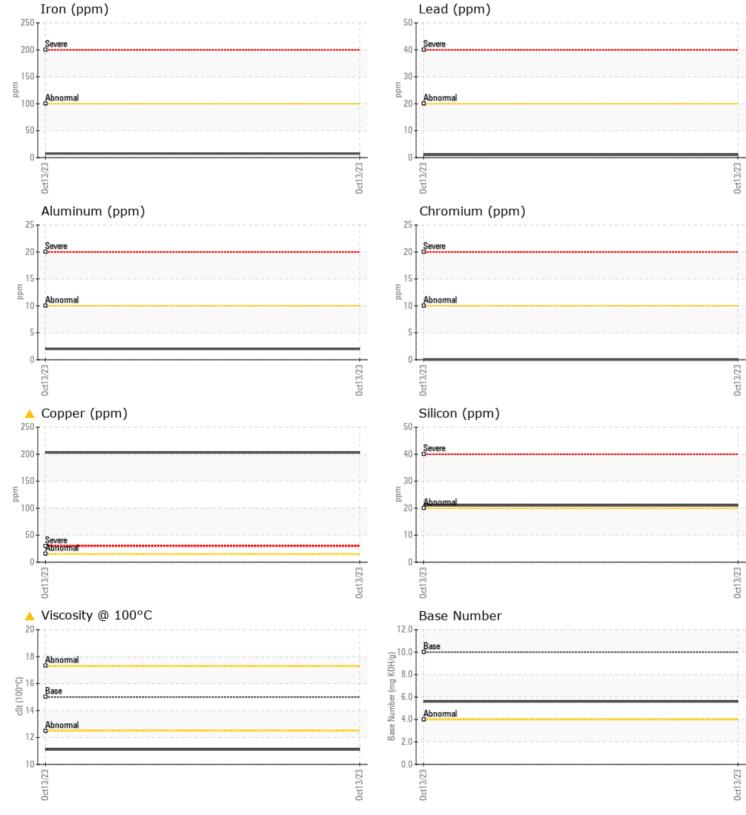

#### SAMPLE INFORMATION VCP420801 Sample Number Sample Date 13 Oct 2023 Machine Hours 708 Oil Hours 0 Oil Changed Changed ABNORMAL Sample Status **OIL CONDITION** Visc @ 100°C cSt **11.1** Base Number (BN) mg KOH/g 5.6 Oxidation (PA) % 61 CONTAMINATION

| Soot %         | %   | <b>0.1</b> | <br> |  |
|----------------|-----|------------|------|--|
| Nitration (PA) | %   | 77         | <br> |  |
| Sulfation (PA) | %   | 55         | <br> |  |
| Glycol         | %   | NEG        | <br> |  |
| Fuel           | %   | 0.8        | <br> |  |
| Silicon        | ppm | 21         | <br> |  |
| Sodium         | ppm | 2          | <br> |  |
| Potassium      | ppm | 3          | <br> |  |

WFAR M

| WEAR M     | ILIALS |             |      |  |
|------------|--------|-------------|------|--|
| Iron       | ppm    | 7           | <br> |  |
| Copper     | ppm    | <u> </u>    | <br> |  |
| Lead       | ppm    | <b>1</b>    | <br> |  |
| Tin        | ppm    | 2           | <br> |  |
| Aluminum   | ppm    | 2           | <br> |  |
| Chromium   | ppm    | 0           | <br> |  |
| Molybdenum | ppm    | 66          | <br> |  |
| Nickel     | ppm    | <b>□</b> <1 | <br> |  |
| Titanium   | ppm    | 0           | <br> |  |
| Silver     | ppm    | 0           | <br> |  |
| Manganese  | ppm    | 2           | <br> |  |
| Vanadium   | ppm    | 0           | <br> |  |

### Diagnosis

The oil change at the time of sampling has been noted. No corrective action is recommended at this time. Resample at the next service interval to monitor. The copper level is abnormal. In the absence of other significant wear metals, suspect copper due to sources other than wear (i.e. cooling core). All other metal levels are typical for a new component breaking in. Fuel content negligible. There is no indication of any contamination in the oil. The oil viscosity is lower than normal. The BN result indicates that there is suitable alkalinity remaining in the oil. Confirm oil type.