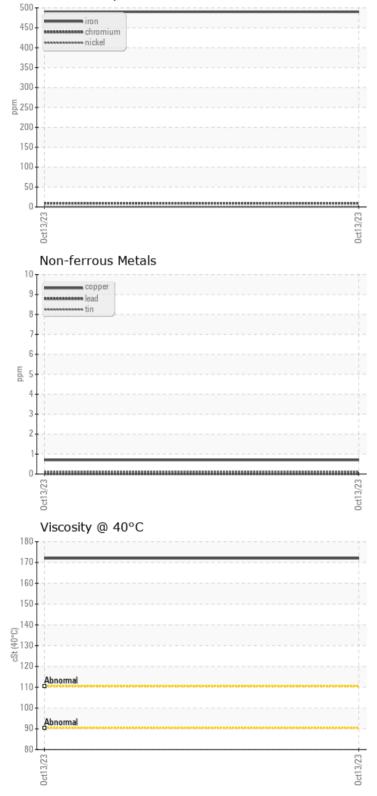

#### SAMPLE INFORMATION VCP420805 Sample Number Sample Date 13 Oct 2023 Machine Hours 708 Oil Hours 0 Oil Changed Changed NORMAL Sample Status **OIL CONDITION** Visc @ 40°C cSt 172 CONTAMINATION Silicon ppm 57 Sodium **4** ppm Potassium 5 🔲 ppm WEAR METALS Iron ppm 490

| Copper     | ppm | <b>■</b> <1 | <br> |  |
|------------|-----|-------------|------|--|
| Lead       | ppm | 0           | <br> |  |
| Tin        | ppm | <b>■</b> <1 | <br> |  |
| Aluminum   | ppm | <b>15</b>   | <br> |  |
| Chromium   | ppm | 9           | <br> |  |
| Molybdenum | ppm | <b>1</b>    | <br> |  |
| Nickel     | ppm | <b>■</b> <1 | <br> |  |
| Titanium   | ppm | 1           | <br> |  |
| Silver     | ppm | 0           | <br> |  |
| Manganese  | ppm | 8           | <br> |  |
| Vanadium   | ppm | 0           | <br> |  |
|            |     |             |      |  |

### Diagnosis

Resample at the next service interval to monitor.All component wear rates are normal. There is no indication of any contamination in the oil. The condition of the oil is acceptable for the time in service.