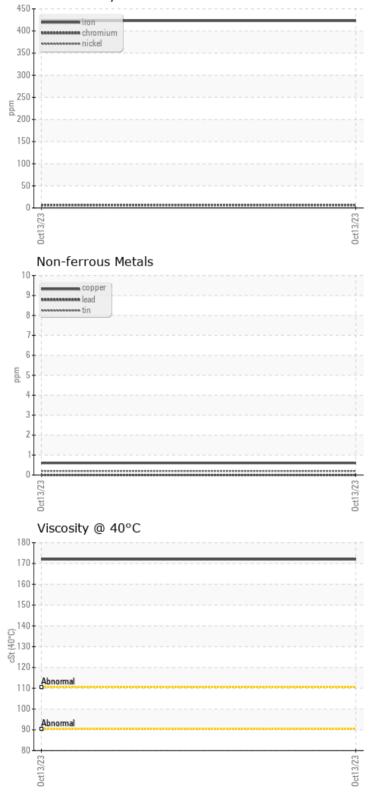

#### SAMPLE INFORMATION VCP420802 Sample Number Sample Date 13 Oct 2023 Machine Hours 709 Oil Hours 0 Oil Changed Changed NORMAL Sample Status **OIL CONDITION** Visc @ 40°C cSt 172 CONTAMINATION Silicon ppm 60 Sodium 3 ppm Potassium 5 🔲 ppm WEAR METALS Iron ppm 423 Copper ppm **||** <1 Lead 0 🔲 ppm

| Tin                          | ppm               | <b></b> <1           | <br> |  |
|------------------------------|-------------------|----------------------|------|--|
| Aluminum                     | ppm               | <b>17</b>            | <br> |  |
| Chromium                     | ppm               | 7                    | <br> |  |
| Molybdenum                   | ppm               | <b></b> <1           | <br> |  |
| Nickel                       | ppm               | <b>  </b> <1         | <br> |  |
| Titanium                     | ppm               | 1                    | <br> |  |
| Silver                       | ppm               | 0                    | <br> |  |
| Manganese                    | ppm               | 6                    | <br> |  |
| Vanadium                     | ppm               | 0                    | <br> |  |
|                              |                   |                      |      |  |
|                              |                   |                      |      |  |
| ADDITI                       | VES               |                      |      |  |
| Calcium                      | <b>VES</b> ppm    | 14                   | <br> |  |
| ADDITI                       |                   | <b>1</b> 4           | <br> |  |
| Calcium                      | ppm               |                      |      |  |
| Calcium<br>Magnesium         | ppm<br>ppm        | <b>4</b>             | <br> |  |
| Calcium<br>Magnesium<br>Zinc | ppm<br>ppm<br>ppm | <b>4</b><br><b>0</b> | <br> |  |

### Ferrous Alloys

VOLVO