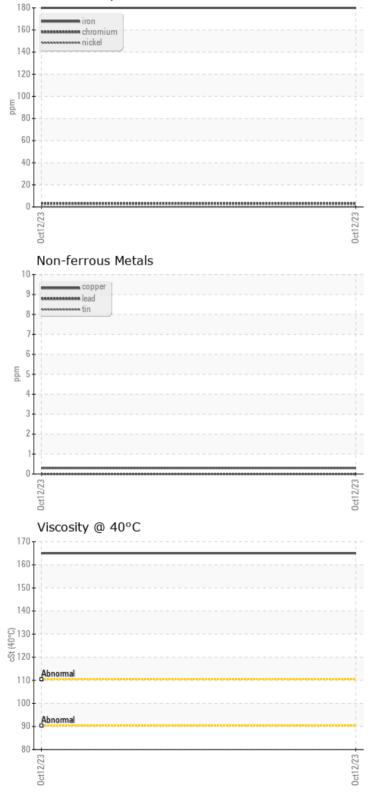

CONSTRUCTION EQUIPMENT 1109 VOLVO EC350E 314719 - LEFT TRACK DRIVE

| Sample No: | VCP420804   |
|------------|-------------|
| Oil Type:  | MOBIL 75W90 |
| Job No:    | 1109        |

VOLVO

| VOLVO         |               |             |      |  |
|---------------|---------------|-------------|------|--|
| SAMPLI        | E INFORMATION |             |      |  |
| Sample Number |               | VCP420804   | <br> |  |
| Sample Date   |               | 12 Oct 2023 | <br> |  |
| Machine Hours |               | 558         | <br> |  |
| Oil Hours     |               | 0           | <br> |  |
| Oil Changed   |               | Changed     | <br> |  |
| Sample Status |               | NORMAL      | <br> |  |
|               |               |             |      |  |
| OIL CON       | IDITION       |             |      |  |
| Visc @ 40°C   | cSt           | 165         | <br> |  |
| CONTAI        | MINATION      |             |      |  |
| Silicon       | ppm           | <b>11</b>   | <br> |  |
| Sodium        | ppm           |             | <br> |  |
| Potassium     | ppm           | 3           | <br> |  |
|               |               |             |      |  |
| WEAR I        | METALS        |             |      |  |
| Iron          | ppm           | <b>180</b>  | <br> |  |
| Copper        | ppm           | <b>■</b> <1 | <br> |  |
| Lead          | ppm           | 0           | <br> |  |
| Tin           | ppm           | <b>■</b> <1 | <br> |  |
| Aluminum      | ppm           | ∎1          | <br> |  |
| Chromium      | ppm           | 3           | <br> |  |
| Molybdenum    | ppm           | ■<1         | <br> |  |
| Nickel        | ppm           | <b>■</b> <1 | <br> |  |
| Titanium      | ppm           | <1          | <br> |  |
| Silver        | ppm           | 0           | <br> |  |
| Manganese     | ppm           | 3           | <br> |  |
| Vanadium      | ppm           | 0           | <br> |  |
|               |               |             | <br> |  |
| ADDITI        | VES           |             |      |  |
| Calcium       | ppm           | 4           | <br> |  |
| Magnesium     | ppm           | 0           | <br> |  |
|               |               |             |      |  |

### Diagnosis

Resample at the next service interval to monitor.All component wear rates are normal. There is no indication of any contamination in the oil. The condition of the oil is acceptable for the time in service.

### Ferrous Alloys

VOLVO