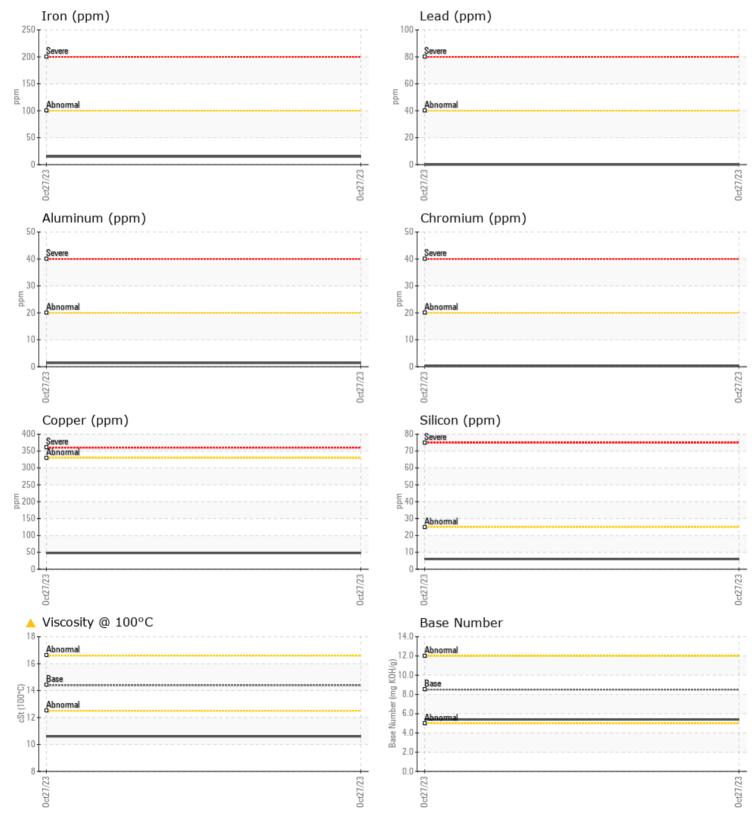

## SAMPLE INFORMATION VCP407226 Sample Number 27 Oct 2023 Sample Date Machine Hours 673 Oil Hours 0 Oil Changed Changed Sample Status SEVERE **OIL CONDITION** Visc @ 100°C cSt **10.6** Base Number (BN) mg KOH/g 5.4 73 Oxidation (PA) % CONTAMINATION % 0.2 Soot % Nitration (PA) % 87 Sulfation (PA) % 57 % NEG Glycol

Siliconppm6Sodiumppm5Potassiumppm0

9.9

%

WEAR METALS 15 Iron ppm 48 Copper ppm Lead ppm 0 0 Tin ppm Aluminum ppm 1 Chromium ppm <1 Molybdenum 37 ppm Nickel 0 🔲 ppm Titanium 0 ppm 0 Silver ppm Manganese ppm 1 🔲 Vanadium ppm 0

ADDITIVES

| Calcium    | ppm | <b>1143</b> | <br> |  |
|------------|-----|-------------|------|--|
| Magnesium  | ppm | 536         | <br> |  |
| Zinc       | ppm | 866         | <br> |  |
| Phosphorus | ppm | 718         | <br> |  |
| Barium     | ppm | <b>4</b>    | <br> |  |
| Boron      | ppm | <b>18</b>   | <br> |  |
|            |     |             |      |  |