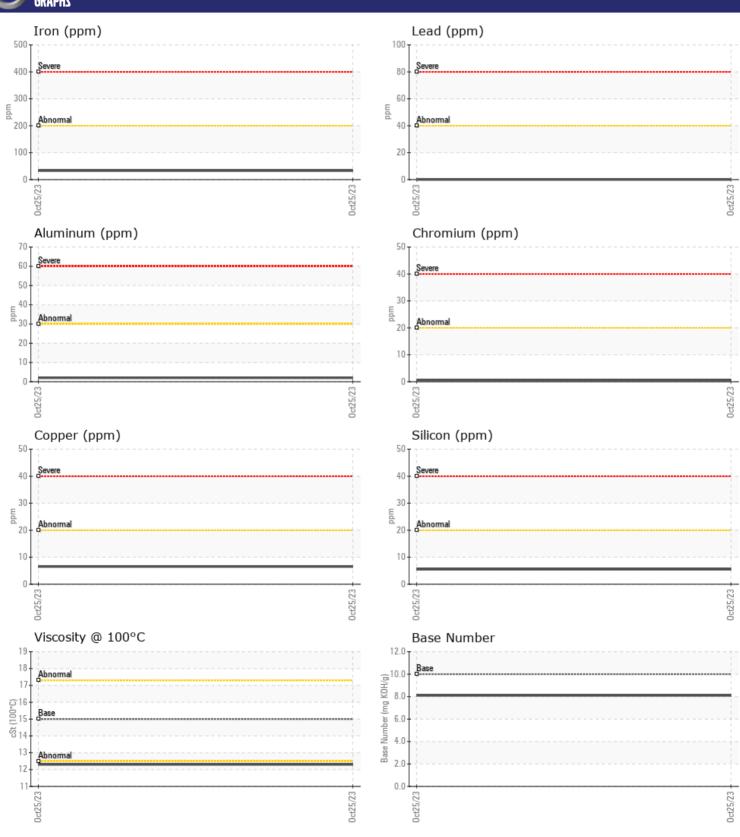

## CONSTRUCTION EQUIPMENT 621368 CAMO VOLVO A30G 752215 - DIESEL ENGINE

Sample No: VCP430789

Oil Type: VOLVO ULTRA DIESEL ENGINE OIL 15W40 VDS-3

**Job No:** 621368 CAMO

| VOLVO             |             |                |      |  |
|-------------------|-------------|----------------|------|--|
| SAMPLE            | INFORMATION |                |      |  |
| Sample Number     |             | VCP430789      | <br> |  |
| Sample Date       |             | 25 Oct 2023    | <br> |  |
| Machine Hours     |             | 2067           | <br> |  |
| Oil Hours         |             | 0              | <br> |  |
| Oil Changed       |             | Changed        | <br> |  |
| Sample Status     |             | NORMAL         | <br> |  |
| VOLVO             |             |                |      |  |
| OIL CON           | DITION      |                |      |  |
| Visc @ 100°C      | cSt         | <b>12.3</b>    | <br> |  |
| Base Number (BN   |             | 8.1            | <br> |  |
| Oxidation (PA)    | %           | 78             | <br> |  |
|                   | ,,,         |                |      |  |
| VOLVO             | AINIA TIONI |                |      |  |
|                   | MINATION    |                |      |  |
| Soot %            | %           | ■ 0.3          | <br> |  |
| Nitration (PA)    | %           | 68             | <br> |  |
| Sulfation (PA)    | %           | 59             | <br> |  |
| Glycol            | %           | NEG            | <br> |  |
| Fuel              | %           | ■ 0.5          | <br> |  |
| Silicon           | ppm         | <b>6</b>       | <br> |  |
| Sodium            | ppm         | ■3             | <br> |  |
| Potassium         | ppm         | <b>■&lt;1</b>  | <br> |  |
| VOLVO             |             |                |      |  |
| WEAR N            | METALS      |                |      |  |
| Iron              | ppm         | ■33            | <br> |  |
| Copper            | ppm         | <b>6</b>       | <br> |  |
| Lead              | ppm         | ■0             | <br> |  |
| Tin               | ppm         | <1             | <br> |  |
| Aluminum          | ppm         | <b>2</b>       | <br> |  |
| Chromium          | ppm         | <b>■&lt;1</b>  | <br> |  |
| Molybdenum        | ppm         | <b>40</b>      | <br> |  |
| Nickel            | ppm         | <b>2</b>       | <br> |  |
| Titanium          | ppm         | <1             | <br> |  |
| Silver            | ppm         | <b>■&lt;1</b>  | <br> |  |
| Manganese         | ppm         | <b>1</b>       | <br> |  |
| Vanadium          | ppm         | 0              | <br> |  |
|                   |             |                | <br> |  |
| ADDITIV           | /FS         |                |      |  |
|                   |             | <b>1204</b>    |      |  |
| Calcium           | ppm         | <b>■</b> 1384  | <br> |  |
| Magnesium<br>Zinc | ppm         | ■ 506<br>■ 841 | <br> |  |
| ZIIIC             | ppm         | <b>■</b> 04 I  | <br> |  |

## Diagnosis

No corrective action is recommended at this time. Resample at the next service interval to monitor.All component wear rates are normal. Fuel content negligible. There is no indication of any contamination in the oil. The BN result indicates that there is suitable alkalinity remaining in the oil. The condition of the oil is suitable for further service.