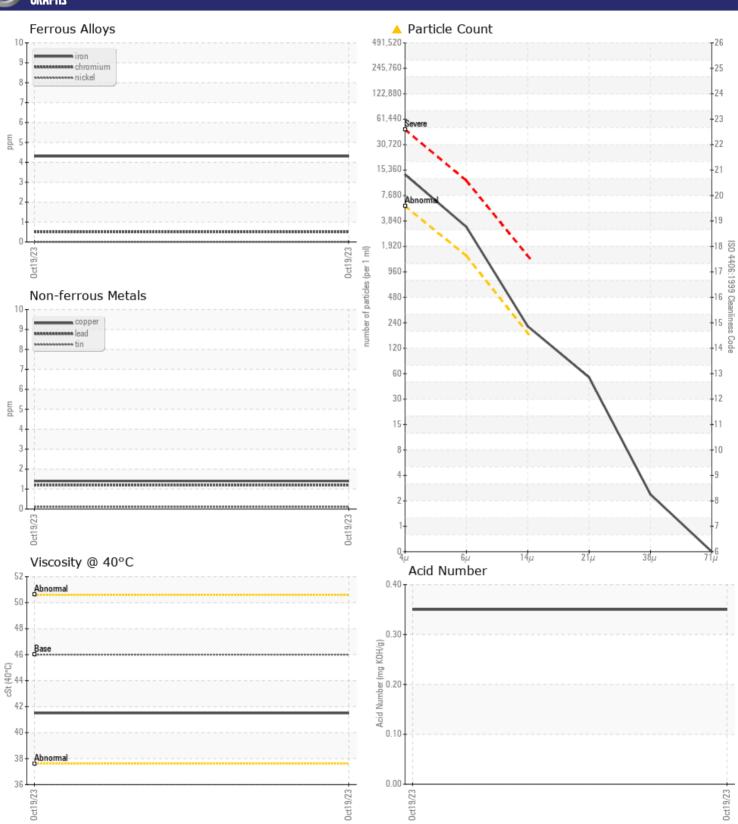

# CONSTRUCTION EQUIPMENT VOLVO L 120H 633400 - HYDRAULIC SYSTEM

Sample No: VCP442187

Oil Type: VOLVO SUPER HYDRAULIC OIL 46

Job No:

| VOLVO             |             |               |              |  |
|-------------------|-------------|---------------|--------------|--|
| SAMPLE            | INFORMATION |               |              |  |
| Sample Number     | -           | VCP442187     | <br>         |  |
| Sample Date       |             | 19 Oct 2023   | <br>         |  |
| Machine Hours     |             | 1010          | <br>         |  |
| Oil Hours         |             | 1010          | <br>         |  |
| Oil Changed       |             | Not Changd    | <br>         |  |
| Sample Status     |             | ABNORMAL      | <br>         |  |
|                   |             |               |              |  |
| OIL COND          | ITION       |               |              |  |
| Visc @ 40°C       | cSt         | <b>41.5</b>   | <br>         |  |
| Acid Number (AN)  |             | ■ 0.35        | <br>         |  |
|                   | , , ,       |               |              |  |
| VOLVO             | INATION     |               |              |  |
| CONTAM            | INATION     |               | <br><u>.</u> |  |
| Particles >4µm    |             | <u> </u>      | <br>         |  |
| Particles >6μm    |             | <u>^</u> 2849 | <br>         |  |
| Particles >14µm   |             | <u> </u>      | <br>         |  |
| ISO 4406:1999 (c) |             | 21/19/15      | <br>         |  |
| Silicon           | ppm         | <b>2</b>      | <br>         |  |
| Sodium            | ppm         | <b>0</b>      | <br>         |  |
| Potassium         | ppm         | <b>1</b>      | <br>         |  |
| VOLVO             |             |               |              |  |
| WEAR MI           | ETALS       |               |              |  |
| Iron              | ppm         | <b>■</b> 4    | <br>         |  |
| Copper            | ppm         | <b>1</b>      | <br>         |  |
| Lead              | ppm         | <b>1</b>      | <br>         |  |
| Tin               | ppm         | <b>■</b> <1   | <br>         |  |
| Aluminum          | ppm         | <b>1</b>      | <br>         |  |
| Chromium          | ppm         | <b>■</b> <1   | <br>         |  |
| Molybdenum        | ppm         | <b>1</b>      | <br>         |  |
| Nickel            | ppm         | ■0            | <br>         |  |
| Titanium          | ppm         | <1            | <br>         |  |
| Silver            | ppm         | 0             | <br>         |  |
| Manganese         | ppm         | <b>0</b>      | <br>         |  |
| Vanadium          | ppm         | 0             | <br>         |  |
| VOLVO             |             |               |              |  |
| <b>ADDITIVE</b>   | Z           |               |              |  |
| Calcium           | ppm         | <b>59</b>     | <br>         |  |
| Magnesium         | ppm         | <b>4</b>      | <br>         |  |
| Zinc              | ppm         | <b>437</b>    | <br>         |  |
| Phosphorus        | ppm         | ■345          | <br>         |  |
| Barium            | ppm         | <b>0</b>      | <br>         |  |
| Boron             | ppm         | ■0            | <br>         |  |
|                   |             |               |              |  |

## Diagnosis

The filter change at the time of sampling has been noted. We recommend an early resample to monitor this condition. All component wear rates are normal. There is a moderate amount of silt (particulates < 14 microns in size) present in the oil. The AN level is acceptable for this fluid. The oil is still serviceable provided that the contaminant(s) can be reduced to acceptable levels.