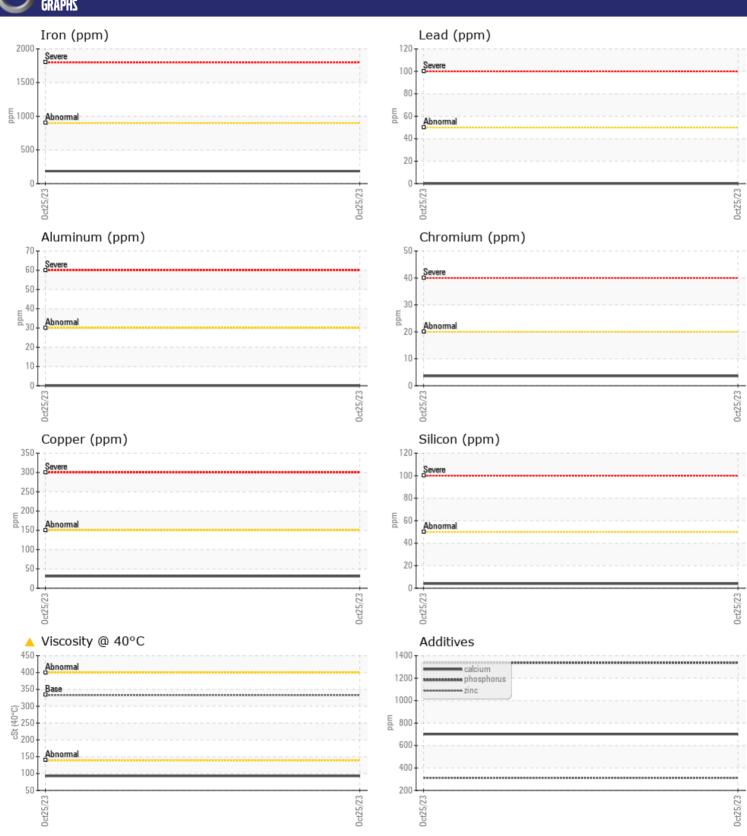

## CONSTRUCTION EQUIPMENT 621368 CAMO VOLVO A30G 752215 - REAR AXLE

Sample No: VCP412057

Oil Type: VOLVO PREMIUM GEAR OIL 85W-140 GL-5

**Job No:** 621368 CAMO

| SAMPLE        | INFORMATIO | V             |  |  |  |
|---------------|------------|---------------|--|--|--|
| Sample Number | _          | VCP412057     |  |  |  |
| Sample Date   |            | 25 Oct 2023   |  |  |  |
| Machine Hours |            | 2067          |  |  |  |
| Oil Hours     |            | 0             |  |  |  |
| Oil Changed   |            | Changed       |  |  |  |
|               |            | _             |  |  |  |
| Sample Status |            | ATTENTION     |  |  |  |
| VOLVO         |            |               |  |  |  |
| OIL CONDITION |            |               |  |  |  |
| Visc @ 40°C   | cSt        | <b>△</b> 92.8 |  |  |  |
|               |            |               |  |  |  |
| VOLVO         | IMATION    |               |  |  |  |
| CONTAM        | INATIUN    |               |  |  |  |
| Silicon       | ppm        | <b>4</b>      |  |  |  |
| Sodium        | ppm        | <b>2</b>      |  |  |  |
| Potassium     | ppm        | ■3            |  |  |  |
|               |            |               |  |  |  |
| WEAR METALS   |            |               |  |  |  |
| Iron          | ppm        | <b>185</b>    |  |  |  |
| Copper        | ppm        | ■31           |  |  |  |
| Lead          | ppm        | <b>0</b>      |  |  |  |
| Tin           | ppm        | <b>1</b>      |  |  |  |
| Aluminum      | ppm        | <b>■</b> 0    |  |  |  |
| Chromium      | ppm        | <b>4</b>      |  |  |  |
| Molybdenum    | ppm        | <b>4</b>      |  |  |  |
| Nickel        | ppm        | <b>2</b>      |  |  |  |
| Titanium      | ppm        | <1            |  |  |  |
| Silver        | ppm        | 0             |  |  |  |
| Manganese     | ppm        | <b>14</b>     |  |  |  |
| Vanadium      | ppm        | 0             |  |  |  |
|               |            |               |  |  |  |
| ADDITIV       | ES         |               |  |  |  |
| Calcium       | ppm        | <b>701</b>    |  |  |  |
| Magnesium     | ppm        | <b>16</b>     |  |  |  |
| Zinc          | ppm        | <b>310</b>    |  |  |  |
| Phosphorus    | ppm        | <b>1338</b>   |  |  |  |
| Barium        | ppm        | <u> </u>      |  |  |  |
| Boron         | ppm        | <b>256</b>    |  |  |  |
|               |            |               |  |  |  |

## Diagnosis

The oil change at the time of sampling has been noted. Resample at the next service interval to monitor.All component wear rates are normal. There is no indication of any contamination in the oil. The oil viscosity is lower than normal. Confirm oil type.