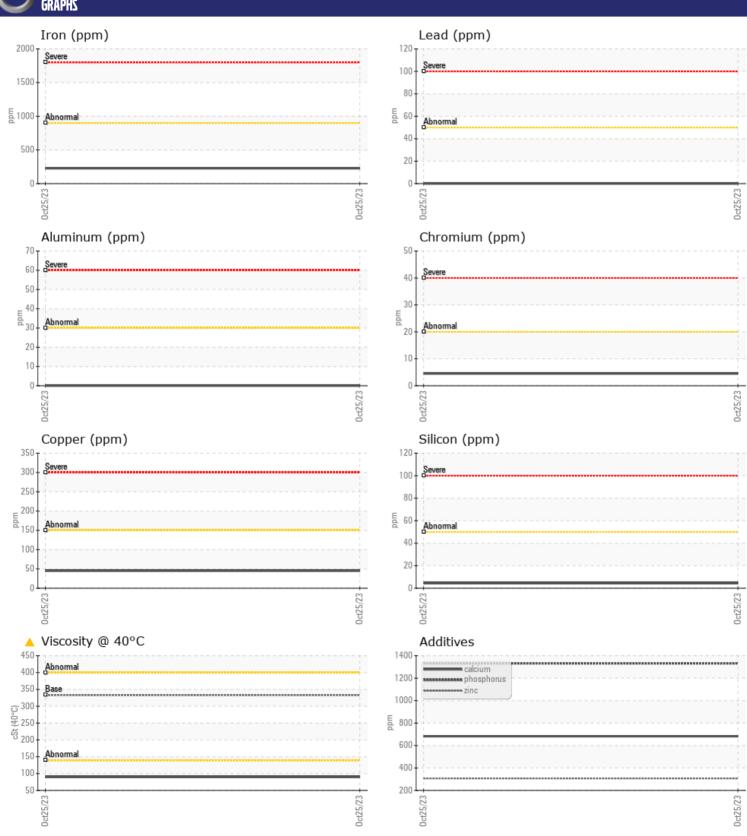

## CONSTRUCTION EQUIPMENT 621368 CAMO VOLVO A30G 752215 - FRONT AXLE

Sample No: VCP430790

Oil Type: VOLVO PREMIUM GEAR OIL 85W-140 GL-5

**Job No:** 621368 CAMO

| SAMPLE        | INFORMATIO | N             |  |  |  |
|---------------|------------|---------------|--|--|--|
| Sample Number |            | VCP430790     |  |  |  |
| Sample Date   |            | 25 Oct 2023   |  |  |  |
| Machine Hours |            | 2067          |  |  |  |
| Oil Hours     |            | 0             |  |  |  |
| Oil Changed   |            | Changed       |  |  |  |
| Sample Status |            | ATTENTION     |  |  |  |
|               |            |               |  |  |  |
| OIL CONDITION |            |               |  |  |  |
|               | JIIIUN     |               |  |  |  |
| Visc @ 40°C   | cSt        | <b>▲</b> 89.7 |  |  |  |
|               |            |               |  |  |  |
| CONTAM        | IINATION   |               |  |  |  |
| Silicon       | _          | <b></b> 4     |  |  |  |
| Sodium        | ppm        | <b>2</b>      |  |  |  |
| Potassium     | ppm        |               |  |  |  |
| Potassium     | ppm        | <b>4</b>      |  |  |  |
| VOLVO         |            |               |  |  |  |
| WEAR M        | ETALS      |               |  |  |  |
| Iron          | ppm        | ■ 227         |  |  |  |
| Copper        | ppm        | <b>45</b>     |  |  |  |
| Lead          | ppm        | <b>■</b> 0    |  |  |  |
| Tin           | ppm        | <b>2</b>      |  |  |  |
| Aluminum      | ppm        | <b>■</b> 0    |  |  |  |
| Chromium      | ppm        | <b>■</b> 4    |  |  |  |
| Molybdenum    | ppm        | <b>6</b>      |  |  |  |
| Nickel        | ppm        | <b>■</b> 3    |  |  |  |
| Titanium      | ppm        | <1            |  |  |  |
| Silver        | ppm        | 0             |  |  |  |
| Manganese     | ppm        | ■15           |  |  |  |
| Vanadium      | ppm        | 0             |  |  |  |
| VOLVO         |            |               |  |  |  |
| ADDITIV       | ES         |               |  |  |  |
| Calcium       | ppm        | <b>682</b>    |  |  |  |
| Magnesium     | ppm        | <b>15</b>     |  |  |  |
| Zinc          | ppm        | ■307          |  |  |  |
| Phosphorus    | ppm        | 1332          |  |  |  |
| Barium        | ppm        | <b>2</b>      |  |  |  |
| Boron         | ppm        | <b>244</b>    |  |  |  |
|               |            | <del></del>   |  |  |  |

## Diagnosis

The oil change at the time of sampling has been noted. Resample at the next service interval to monitor.All component wear rates are normal. There is no indication of any contamination in the oil. The oil viscosity is lower than normal. Confirm oil type.