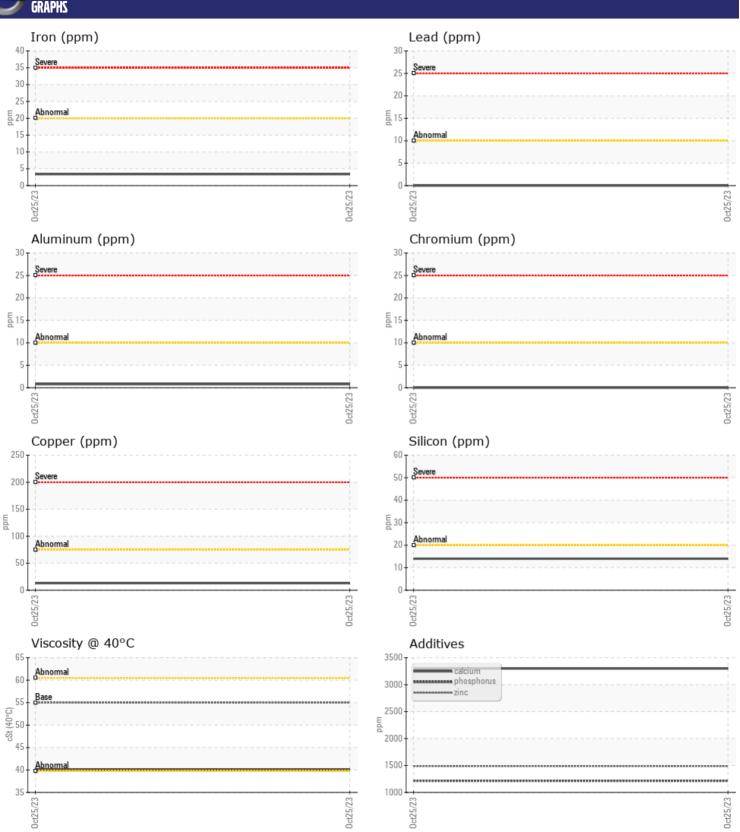

# CONSTRUCTION EQUIPMENT 621368 CAMO VOLVO A30G 752215 - WET DISC BRAKE

Sample No: VCP430798 Oil Type: VOLVO WB 102 Job No: 621368 CAMO

| SAMPLE        | INFORMATIO | N             |   |      |
|---------------|------------|---------------|---|------|
|               |            |               | _ |      |
| Sample Number |            | VCP430798     |   | <br> |
| Sample Date   |            | 25 Oct 2023   |   | <br> |
| Machine Hours |            | 2067          |   | <br> |
| Oil Hours     |            | 0             |   | <br> |
| Oil Changed   |            | Not Changd    |   | <br> |
| Sample Status |            | NORMAL        |   | <br> |
| VOLVO         |            |               |   |      |
| OIL CON       | DITION     |               |   |      |
| Visc @ 40°C   | cSt        | <b>40.0</b>   |   | <br> |
|               |            |               |   |      |
| VOLVO         | AIN A TION |               |   |      |
| LUNTAN        | MINATION   |               |   |      |
| Silicon       | ppm        | <b>14</b>     |   | <br> |
| Sodium        | ppm        | <b>2</b>      |   | <br> |
| Potassium     | ppm        | <b>0</b>      |   | <br> |
|               |            |               |   |      |
| WEAR M        | METALS     |               |   |      |
| Iron          | ppm        | ■3            |   | <br> |
| Copper        | ppm        | <b>13</b>     |   | <br> |
| Lead          | ppm        | <b>0</b>      |   | <br> |
| Tin           | ppm        | <b>■</b> 0    |   | <br> |
| Aluminum      | ppm        | <b>-&lt;1</b> |   | <br> |
| Chromium      | ppm        | ■0            |   | <br> |
| Molybdenum    | ppm        | <b>■</b> 0    |   | <br> |
| Nickel        | ppm        | <b>■</b> 0    |   | <br> |
| Titanium      | ppm        | 0             |   | <br> |
| Silver        | ppm        | 0             |   | <br> |
| Manganese     | ppm        | <b>■&lt;1</b> |   | <br> |
| Vanadium      | ppm        | 0             |   | <br> |
|               |            |               |   |      |
| ADDITIV       | /ES        |               |   |      |
| Calcium       | ppm        | ■3300         |   | <br> |
| Magnesium     | ppm        | <b>24</b>     |   | <br> |
| Zinc          | ppm        | <b>1487</b>   |   | <br> |
| Phosphorus    | ppm        | <b>1216</b>   |   | <br> |
| Barium        | ppm        | ■0            |   | <br> |
| Boron         | ppm        | 50            |   | <br> |
|               | -  - · · · |               |   |      |

#### Diagnosis

Resample at the next service interval to monitor.All component wear rates are normal. There is no indication of any contamination in the oil. The condition of the oil is acceptable for the time in service.