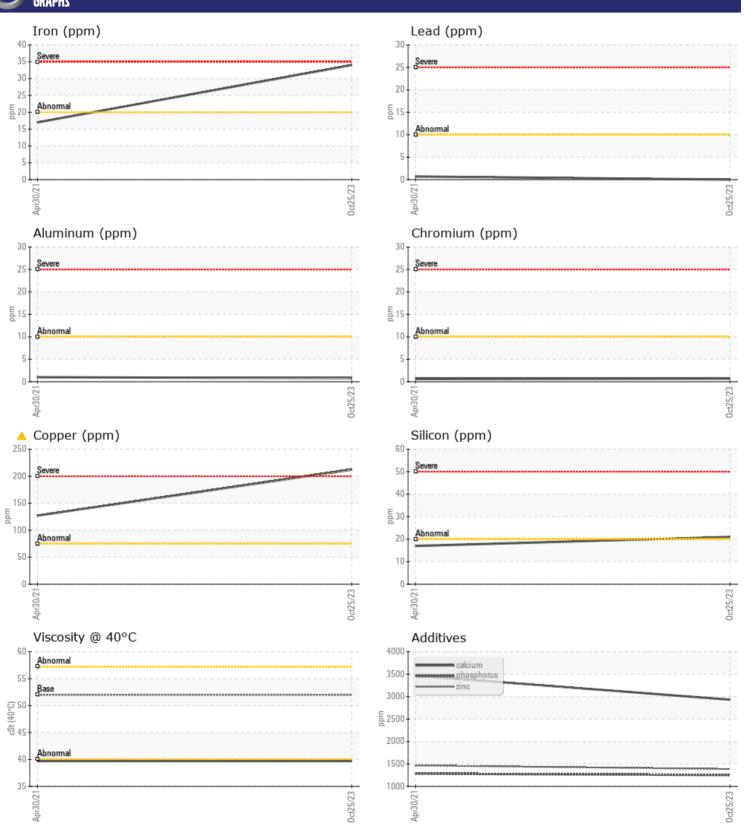

# CONSTRUCTION EQUIPMENT VOLVO A40G 352449 - WET DISC BRAKE

**Sample No:** VCP323823

Oil Type: **VOLVO WET BRAKE TRANSAXLE OIL** 

Job No:

| CAMDIL        | E INFORMATION | J             |             |      |
|---------------|---------------|---------------|-------------|------|
|               | LINFURMATIU   |               |             |      |
| Sample Number |               | VCP323823     | VCP310528   | <br> |
| Sample Date   |               | 25 Oct 2023   | 30 Apr 2021 | <br> |
| Machine Hours |               | 7451          | 2179        | <br> |
| Oil Hours     |               | 0             | 0           | <br> |
| Oil Changed   |               | Not Changd    | Not Changd  | <br> |
| Sample Status |               | ABNORMAL      | ABNORMAL    | <br> |
| VOLVO         |               |               |             |      |
| OIL CON       | DITION        |               |             |      |
| Visc @ 40°C   | cSt           | 39.7          | □39.7       | <br> |
| isc g to c    |               |               |             |      |
| VOLVO         |               |               |             |      |
| CONTAI        | MINATION      |               |             |      |
| Silicon       | ppm           | <b>21</b>     | <b>1</b> 7  | <br> |
| Sodium        | ppm           | <b>■</b> 9    | <b>1</b> 0  | <br> |
| Potassium     | ppm           | <b>■&lt;1</b> | < 1         | <br> |
|               |               |               |             |      |
| WEAR          | AFTAL S       |               |             |      |
| _             | <u> </u>      |               |             |      |
| Iron          | ppm           | ■34           | 17          | <br> |
| Copper        | ppm           | <u>^</u> 212  | <u> </u>    | <br> |
| Lead          | ppm           | 0             | <1          | <br> |
| Tin           | ppm           | <b>0</b>      | <b>-</b> <1 | <br> |
| Aluminum      | ppm           | <b>■</b> <1   | <b>1</b>    | <br> |
| Chromium      | ppm           | <b>□</b> <1   | <b>-</b> <1 | <br> |
| Molybdenum    | ppm           | <b>0</b>      | <b>-</b> <1 | <br> |
| Nickel        | ppm           | <b>7</b>      | 6           | <br> |
| Titanium      | ppm           | 0             | <1          | <br> |
| Silver        | ppm           | 0             | <1          | <br> |
| Manganese     | ppm           | <b>2</b>      | 1           | <br> |
| Vanadium      | ppm           | 0             | 0           | <br> |
| VOLVO         |               |               |             | <br> |
| ADDITIV       | VES           |               |             |      |
| Calcium       | ppm           | <b>2932</b>   | ■3464       | <br> |
| Magnesium     | ppm           | <b>20</b>     | <b>1</b> 2  | <br> |
| Zinc          | ppm           | <b>1386</b>   | ■1467       | <br> |
| Phosphorus    | ppm           | <b>1254</b>   | ■1285       | <br> |
| Barium        | ppm           | ■0            | <b>0</b>    | <br> |
| Boron         | ppm           | <b>102</b>    | <b>128</b>  | <br> |
|               |               | _             | _           |      |

## Diagnosis

No corrective action is recommended at this time. Resample at the next service interval to monitor.The copper level is abnormal. All other component wear rates are normal. There is no indication of any contamination in the oil. The condition of the oil is acceptable for the time in service.