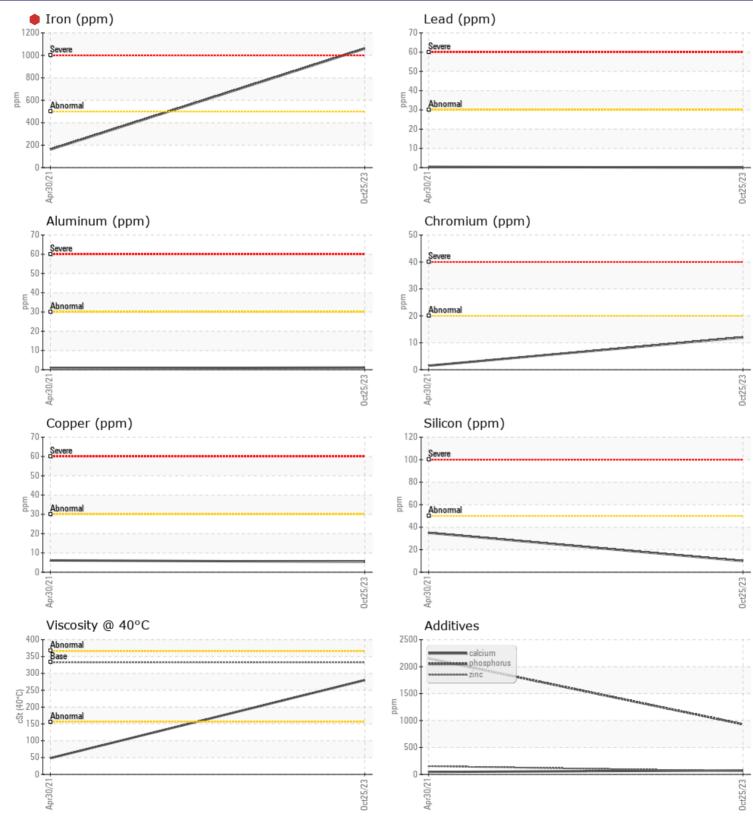

## **CONSTRUCTION EQUIPMENT** VOLVO A40G 352449 - DROP BOX

Sample No: VCP401368

VOLVO PREMIUM GEAR OIL 85W-140 GL-5

**Oil Type:** 

Job No:

|               | <b>INFORMATION</b> |             |             | _    |  |
|---------------|--------------------|-------------|-------------|------|--|
| Sample Number |                    | VCP401368   | VCP311412   | <br> |  |
| Sample Date   |                    | 25 Oct 2023 | 30 Apr 2021 | <br> |  |
| Machine Hours |                    | 7451        | 2179        | <br> |  |
| Oil Hours     |                    | 0           | 0           | <br> |  |
| Oil Changed   |                    | Changed     | Changed     | <br> |  |
| Sample Status |                    | SEVERE      | ABNORMAL    | <br> |  |
|               |                    |             |             |      |  |
| OIL CON       | DITION             |             |             |      |  |
| Visc @ 40°C   | cSt                | 280         | 48.3        | <br> |  |
|               |                    |             |             |      |  |
|               | MINATION           |             |             | <br> |  |
|               |                    |             |             |      |  |
| Silicon       | ppm                | <b>1</b> 0  | 35          | <br> |  |
| Sodium        | ppm                | 2           | 6           | <br> |  |
| Potassium     | ppm                | 0           | 1           | <br> |  |
| VOLVO         |                    |             |             |      |  |
| 🤍 WEAR N      | METALS             |             |             |      |  |
| ron           | ppm                | • 1060      | 161         | <br> |  |
| Copper        | ppm                | 5           | 6           | <br> |  |
| Lead          | ppm                | 0           | <b></b> < 1 | <br> |  |
| Tin           | ppm                | 0           | <b></b> <1  | <br> |  |
| Aluminum      | ppm                | <b>1</b>    | < 1         | <br> |  |
| Chromium      | ppm                | <b>12</b>   | 2           | <br> |  |
| Molybdenum    | ppm                | 18          | 7           | <br> |  |
| Nickel        | ppm                | 8           | <b></b> <1  | <br> |  |
| Titanium      | ppm                | 0           | 0           | <br> |  |
| Silver        | ppm                | 0           | 0           | <br> |  |
| Manganese     | ppm                | <b>12</b>   | 5           | <br> |  |
| Vanadium      | ppm                | 0           | 0           | <br> |  |
|               |                    |             |             |      |  |
|               | VES                |             |             | <br> |  |
| Calcium       | ppm                | 74          | 46          | <br> |  |
| Magnesium     | ppm                | 32          | 9           | <br> |  |
| Zinc          | ppm                | 59          | 153         | <br> |  |
| Phosphorus    | ppm                | 930         | 2151        | <br> |  |
| Barium        | ppm                | 0           | 0           | <br> |  |
| Boron         | ppm                | 93          | 142         | <br> |  |

## gnosis

oil change at the time of pling has been noted. We advise you inspect for the source(s) of ar. We recommend an early ample to monitor this dition.Gear wear is indicated. re is no indication of any tamination in the oil. The oil is no ger serviceable as a result of the ormal and/or severe wear.