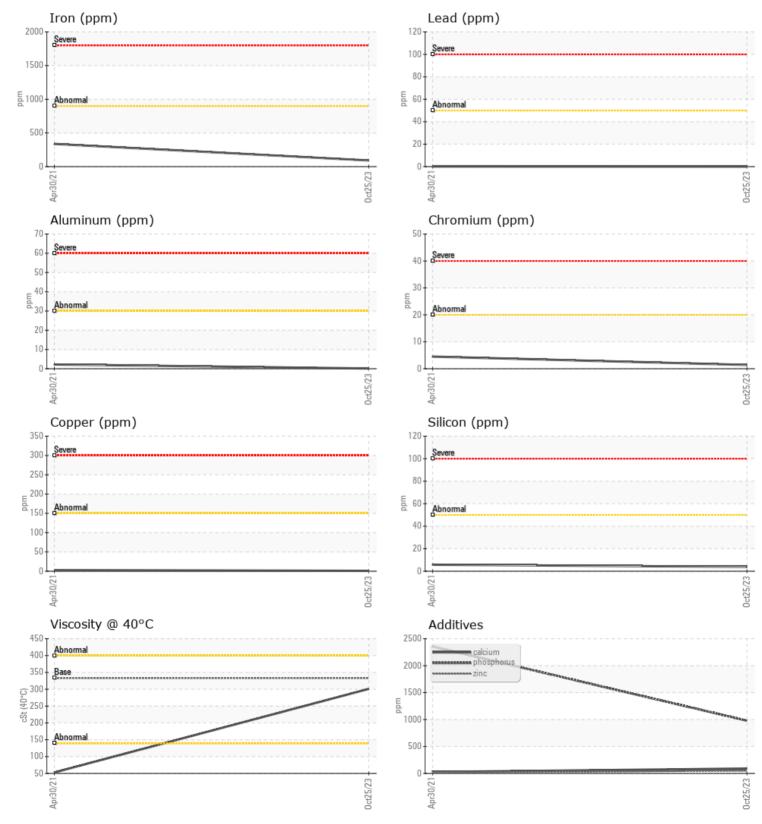

### VOLVO PREMIUM GEAR OIL 85W-140 GL-5

Job No:

| SAMPL         | E INFORMATION |             |             |      |
|---------------|---------------|-------------|-------------|------|
| Sample Number |               | VCP371353   | VCP311429   | <br> |
| Sample Date   |               | 25 Oct 2023 | 30 Apr 2021 | <br> |
| Machine Hours |               | 7451        | 2179        | <br> |
| Oil Hours     |               | 0           | 0           | <br> |
| Oil Changed   |               | Not Changd  | Changed     | <br> |
| Sample Status |               | NORMAL      | ATTENTION   | <br> |
|               |               |             |             |      |
| OIL CON       | IDITION       |             |             |      |
| Visc @ 40°C   | cSt           | 301         | ▲ 52.9      | <br> |
|               | C31           |             | <u> </u>    | <br> |
| VOLVO         |               |             |             | <br> |
| 🤍 Contai      | MINATION      |             |             |      |
| Silicon       | ppm           | <b>4</b>    | 6           | <br> |
| Sodium        | ppm           | ∎1          | 2           | <br> |
| Potassium     | ppm           | 0           | 4           | <br> |
|               |               |             |             |      |
| WFAR          | METALS        |             |             |      |
| Iron          |               | 91          | 337         | <br> |
| Copper        | ppm           |             |             | <br> |
| Lead          | ppm<br>ppm    |             | <1          | <br> |
| Tin           | ppm           | 0           | □ <1        | <br> |
| Aluminum      | ppm           | <b>■</b> <1 | 2           | <br> |
| Chromium      | ppm           | <b>1</b>    | 4           | <br> |
| Molybdenum    | ppm           | 8           | 4           | <br> |
| Nickel        | ppm           | 0           | <b></b> <1  | <br> |
| Titanium      | ppm           | 0           | <1          | <br> |
| Silver        | ppm           | 0           | 0           | <br> |
| Manganese     | ppm           | 2           | 14          | <br> |
| Vanadium      | ppm           | 0           | 0           | <br> |
|               | PP.11         | _           | Ŭ           |      |
| VOLVO         |               |             |             | <br> |
| V ADDITI      | VEZ           |             |             |      |
| Calcium       | ppm           | <b>90</b>   | 27          | <br> |
| Magnesium     | ppm           | 35          | 1           | <br> |
| Zinc          | ppm           | 49          | 15          | <br> |
| Phosphorus    | ppm           | 978         | 2354        | <br> |
| Barium        | ppm           | 0           | 0           | <br> |
| Boron         | ppm           | <b>185</b>  | 181         | <br> |

## Diagnosis

Resample at the next service interval to monitor.All component wear rates are normal. There is no indication of any contamination in the oil. The condition of the oil is acceptable for the time in service.