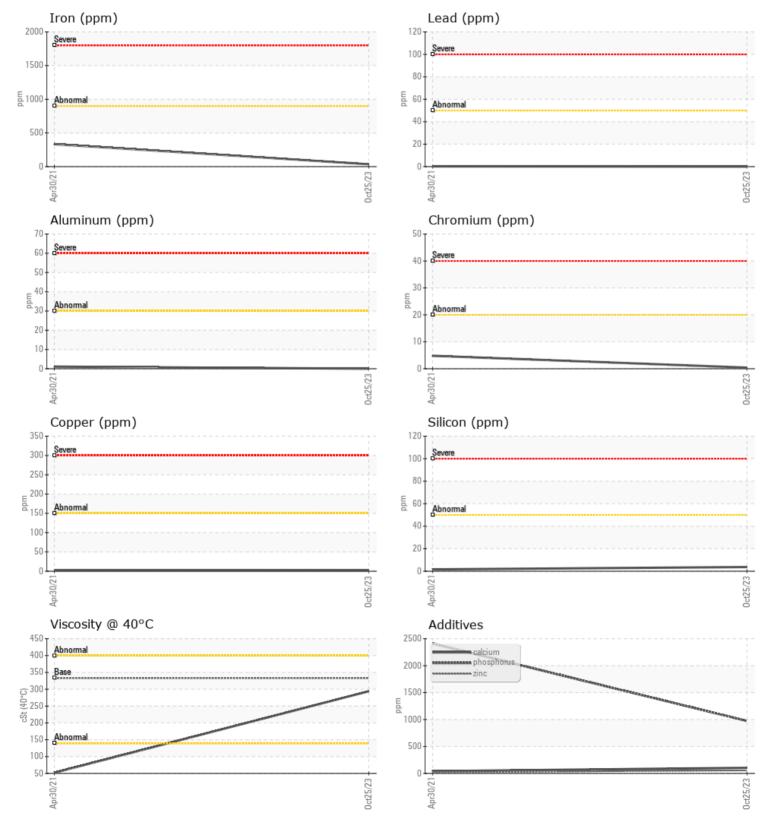

#### Job No:

|                 | E INFORMATION | 1           |             |      |
|-----------------|---------------|-------------|-------------|------|
| Sample Number   |               | VCP402634   | VCP311427   | <br> |
| Sample Date     |               | 25 Oct 2023 | 30 Apr 2021 | <br> |
| Machine Hours   |               | 7451        | 2179        | <br> |
| Oil Hours       |               | 0           | 0           | <br> |
| Oil Changed     |               | Not Changd  | Changed     | <br> |
| Sample Status   |               | NORMAL      | ATTENTION   | <br> |
|                 |               |             |             |      |
| OIL CON         | DITION        |             |             |      |
| Visc @ 40°C     | cSt           | 294         | ▲ 52.0      | <br> |
|                 |               |             |             |      |
| VOLVO<br>CONTAL | MINATION      |             |             |      |
|                 | -             |             |             |      |
| Silicon         | ppm           | <b>4</b>    | 2           | <br> |
| Sodium          | ppm           | <b>1</b>    | 1           | <br> |
| Potassium       | ppm           | <b></b> <1  | 3           | <br> |
| VOLVO           |               |             |             |      |
| WEAR I          | METALS        |             |             |      |
| Iron            | ppm           | 35          | 333         | <br> |
| Copper          | ppm           | 2           | 2           | <br> |
| Lead            | ppm           | 0           | <b></b> <1  | <br> |
| Tin             | ppm           | 0           | <b></b> <1  | <br> |
| Aluminum        | ppm           | 0           | 1           | <br> |
| Chromium        | ppm           | <b></b> <1  | 5           | <br> |
| Molybdenum      | ppm           | 8           | 9           | <br> |
| Nickel          | ppm           | 0           | 1           | <br> |
| Titanium        | ppm           | 0           | 0           | <br> |
| Silver          | ppm           | 0           | <1          | <br> |
| Manganese       | ppm           | 2           | 16          | <br> |
| Vanadium        | ppm           | 0           | 0           | <br> |
|                 |               |             |             |      |
|                 | VES           |             |             | <br> |
| Calcium         | ppm           | 104         | 42          | <br> |
| Magnesium       | ppm           | 35          | 1           | <br> |
| Zinc            | ppm           | 56          | 21          | <br> |
| Phosphorus      | ppm           | 973         | 2410        | <br> |
| Barium          | ppm           | 0           | 0           | <br> |
| Boron           | ppm           | 178         | 225         | <br> |