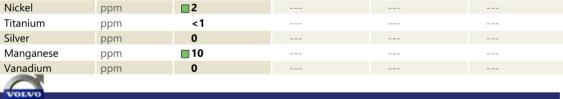

## SAMPLE INFORMATION VCP409054 Sample Number Sample Date 27 Oct 2023 Machine Hours 673 Oil Hours 0 Oil Changed Changed ABNORMAL Sample Status **OIL CONDITION** Visc @ 40°C cSt 145 CONTAMINATION Silicon ppm 35 Sodium 3 ppm Potassium 1 ppm WEAR METALS Iron ppm **A** 887 Copper ppm 2 Lead ppm 0 Tin ppm **||** <1 Aluminum ppm 1 🔲 Chromium ppm Molybdenum 0 🔲 ppm

**ADDITIVES** Calcium ppm 17 Magnesium **11** ppm Zinc 51 ppm Phosphorus ppm 344 Barium 10 ppm Boron 10 ppm