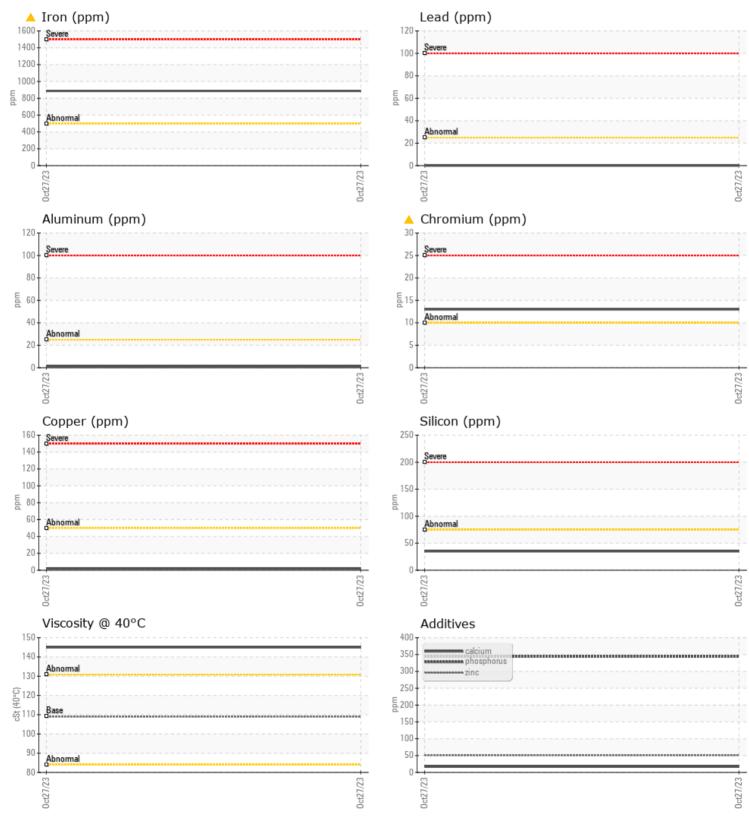

## SAMPLE INFORMATION VCP409054 Sample Number Sample Date 27 Oct 2023 Machine Hours 673 Oil Hours 0 Oil Changed Changed ABNORMAL Sample Status **OIL CONDITION** Visc @ 40°C cSt 145 CONTAMINATION Silicon ppm 35 Sodium 3 ppm Potassium 1 ppm WEAR METALS Iron ppm **A** 887 Copper ppm 2 Lead ppm 0 Tin ppm **||** <1 Aluminum ppm 1 🔲 Chromium ppm Molybdenum 0 🔲 ppm

**ADDITIVES** Calcium ppm 17 Magnesium **11** ppm Zinc 51 ppm Phosphorus ppm 344 Barium 10 ppm Boron 10 ppm

## Diagnosis

The oil change at the time of sampling has been noted. No corrective action is recommended at this time. We recommend an early resample to monitor this condition.Gear wear is indicated. There is no indication of any contamination in the oil. The condition of the oil is acceptable for the time in service.