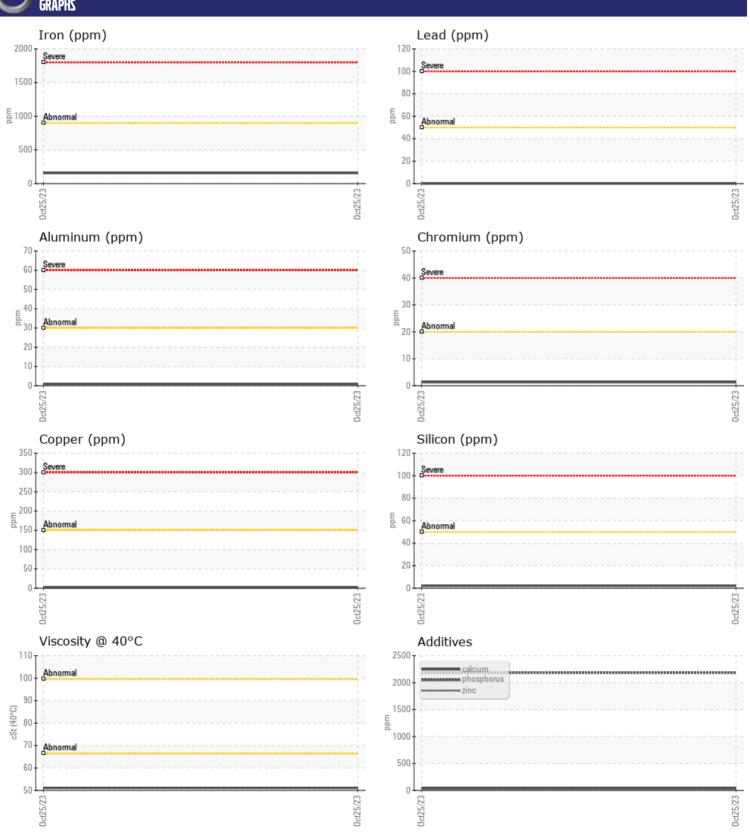

## CONSTRUCTION EQUIPMENT W07013408-1 VOLVO A40G 340439 - FRONT AXLE

Sample No: VCP409493

Oil Type: VOLVO SUPER GEAR OIL 75W-80-GO102

**Job No:** W07013408-1

| SAMPLE        | E INFORMATION | 1             |              |  |
|---------------|---------------|---------------|--------------|--|
| Sample Number | •             | VCP409493     | <br>         |  |
| Sample Date   |               | 25 Oct 2023   | <br>         |  |
| Machine Hours |               | 4966          | <br>         |  |
| Oil Hours     |               | 0             | <br>         |  |
| Oil Changed   |               | Changed       | <br>         |  |
| Sample Status |               | ABNORMAL      | <br>         |  |
|               |               |               |              |  |
| OIL CON       | IDITION       |               |              |  |
| Visc @ 40°C   | cSt           | <b>51.1</b>   | <br><u> </u> |  |
| VISC @ 40 C   | CSL           | <b>31.1</b>   | <br>         |  |
| VOLVO         |               |               |              |  |
| CONTAN        | MINATION      |               |              |  |
| Silicon       | ppm           | <b>2</b>      | <br>         |  |
| Sodium        | ppm           | <b>5</b>      | <br>         |  |
| Potassium     | ppm           | <b>■&lt;1</b> | <br>         |  |
|               |               |               |              |  |
| WEAR N        | METALS        |               |              |  |
| Iron          | ppm           | <b>157</b>    | <br>         |  |
| Copper        | ppm           | <b>2</b>      | <br>         |  |
| Lead          | ppm           | ■0            | <br>         |  |
| Tin           | ppm           | <b>■</b> 0    | <br>         |  |
| Aluminum      | ppm           | <b>■&lt;1</b> | <br>         |  |
| Chromium      | ppm           | ■1            | <br>         |  |
| Molybdenum    | ppm           | ■0            | <br>         |  |
| Nickel        | ppm           | <b>■</b> <1   | <br>         |  |
| Titanium      | ppm           | 0             | <br>         |  |
| Silver        | ppm           | 0             | <br>         |  |
| Manganese     | ppm           | <b>4</b>      | <br>         |  |
| Vanadium      | ppm           | 0             | <br>         |  |
| VOLVO         |               |               |              |  |
| ADDITIV       | VES           |               |              |  |
| Calcium       | ppm           | <b>■38</b>    | <br>         |  |
| Magnesium     | ppm           | <b>12</b>     | <br>         |  |
| Zinc          | ppm           | <b>1</b> 0    | <br>         |  |
| Phosphorus    | ppm           | ■2185         | <br>         |  |
| Barium        | ppm           | O             | <br>         |  |
| Boron         | ppm           | <b>266</b>    | <br>         |  |
|               |               | <del></del>   |              |  |

## Diagnosis

The oil change at the time of sampling has been noted. We advise that you inspect for the source(s) of metal. Resample at the next service interval to monitor. High concentration of visible metal present. All component wear rates are normal. There is no indication of any contamination in the oil. The condition of the oil is acceptable for the time in service.