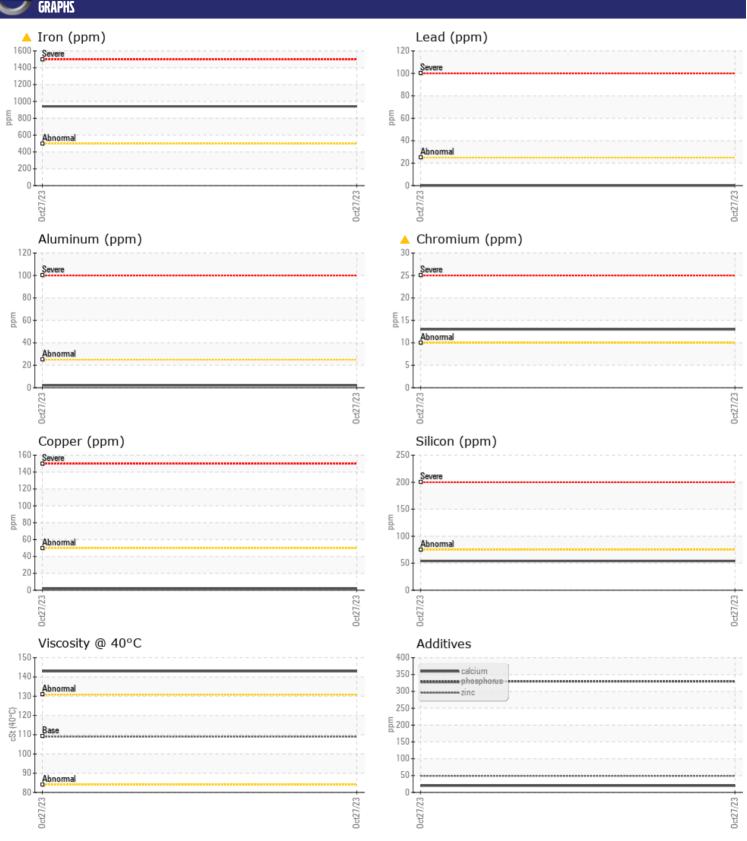

CONSTRUCTION EQUIPMENT
W07013715-1 LANDSCAP TAKEUCHI TL8 200809141 - REAR RIG

Sample No: VCP410500

Oil Type: **GEAR OIL SAE 75W90** 

Job No: W07013715-1 LANDSCAP

| SAMPLE INFO   | NRMATION . |             |  |  |  |
|---------------|------------|-------------|--|--|--|
|               | UMMATION   | VCD440500   |  |  |  |
| Sample Number |            | VCP410500   |  |  |  |
| Sample Date   |            | 27 Oct 2023 |  |  |  |
| Machine Hours |            | 673         |  |  |  |
| Oil Channel   |            | O Channad   |  |  |  |
| Oil Changed   |            | Changed     |  |  |  |
| Sample Status |            | ABNORMAL    |  |  |  |
| VOLVO         |            |             |  |  |  |
| OIL CONDITION |            |             |  |  |  |
| Visc @ 40°C   | :St        | <b>143</b>  |  |  |  |
|               |            |             |  |  |  |
| CONTAMINATION |            |             |  |  |  |
|               | IIUN       |             |  |  |  |
|               | ppm        | <b>■</b> 54 |  |  |  |
|               | ppm        | <b>■</b> 5  |  |  |  |
| Potassium p   | ppm        | <b>■</b> 3  |  |  |  |
| VOLVO         |            |             |  |  |  |
| WEAR METALS   |            |             |  |  |  |
|               | ppm        | <u> </u>    |  |  |  |
|               | ppm        | <b>2</b>    |  |  |  |
|               | ppm        | ■0          |  |  |  |
|               | ppm        | <b>1</b> <1 |  |  |  |
|               | ppm        | <b>2</b>    |  |  |  |
|               | pm         | <u> </u>    |  |  |  |
|               | ppm        | ■0          |  |  |  |
|               | ppm        | <b>3</b>    |  |  |  |
|               | ppm        | <1          |  |  |  |
|               | ppm        | 0           |  |  |  |
|               | ppm        | ■10         |  |  |  |
|               | ppm        | <1          |  |  |  |
|               |            |             |  |  |  |
| ADDITIVES     |            |             |  |  |  |
|               |            |             |  |  |  |
|               | ppm        | <b>■20</b>  |  |  |  |
|               | ppm        | <b>12</b>   |  |  |  |
|               | ppm        | <b>49</b>   |  |  |  |
|               | ppm        | ■330        |  |  |  |
|               | ppm        | <b>12</b>   |  |  |  |
| Boron p       | ppm        | <b>■</b> 9  |  |  |  |

## Diagnosis

The oil change at the time of sampling has been noted. No corrective action is recommended at this time. We recommend an early resample to monitor this condition.Gear wear is indicated. There is no indication of any contamination in the oil. The condition of the oil is acceptable for the time in service.