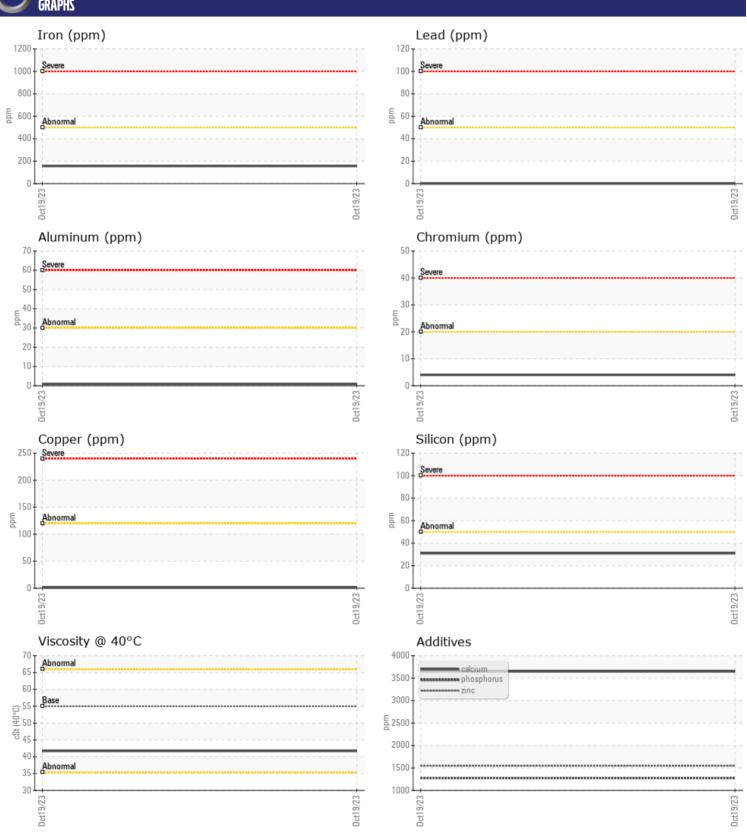

# CONSTRUCTION EQUIPMENT VOLVO L120H 633400 - FRONT AXLE

Sample No: VCP442182
Oil Type: VOLVO WB 102

Job No:

| VOLVO         |                    |             |      |  |
|---------------|--------------------|-------------|------|--|
| SAMPLE        | <b>INFORMATION</b> |             |      |  |
| Sample Number | -                  | VCP442182   | <br> |  |
| Sample Date   |                    | 19 Oct 2023 | <br> |  |
| Machine Hours |                    | 1010        | <br> |  |
| Oil Hours     |                    | 1010        | <br> |  |
| Oil Changed   |                    | Changed     | <br> |  |
| Sample Status |                    | NORMAL      | <br> |  |
|               |                    |             |      |  |
| OIL CON       | DITION             |             |      |  |
| Visc @ 40°C   | cSt                | <b>41.7</b> | <br> |  |
|               |                    |             |      |  |
| VOLVO         | AIN A TION         |             | <br> |  |
| _             | MINATION           |             |      |  |
| Silicon       | ppm                | ■31         | <br> |  |
| Sodium        | ppm                | <b>4</b>    | <br> |  |
| Potassium     | ppm                | <b>■</b> <1 | <br> |  |
| VOLVO         |                    |             |      |  |
| WEAR N        | METALS             |             |      |  |
| Iron          | ppm                | ■156        | <br> |  |
| Copper        | ppm                | ■1          | <br> |  |
| Lead          | ppm                | ■0          | <br> |  |
| Tin           | ppm                | <b>■</b> <1 | <br> |  |
| Aluminum      | ppm                | <b></b>     | <br> |  |
| Chromium      | ppm                | <b>4</b>    | <br> |  |
| Molybdenum    | ppm                | ■8          | <br> |  |
| Nickel        | ppm                | <b>■</b> <1 | <br> |  |
| Titanium      | ppm                | <1          | <br> |  |
| Silver        | ppm                | 0           | <br> |  |
| Manganese     | ppm                | ■8          | <br> |  |
| Vanadium      | ppm                | 0           | <br> |  |
| VOLVO         |                    |             |      |  |
| ADDITIV       | VES                |             |      |  |
| Calcium       | ppm                | ■3649       | <br> |  |
| Magnesium     | ppm                | <b>23</b>   | <br> |  |
| Zinc          | ppm                | <b>1548</b> | <br> |  |
| Phosphorus    | ppm                | <b>1276</b> | <br> |  |
| Barium        | ppm                | <b>□</b> 0  | <br> |  |
| Boron         | ppm                | <b>133</b>  | <br> |  |

#### Diagnosis

Resample at the next service interval to monitor. All component wear rates are normal. There is no indication of any contamination in the oil. The condition of the oil is acceptable for the time in service.