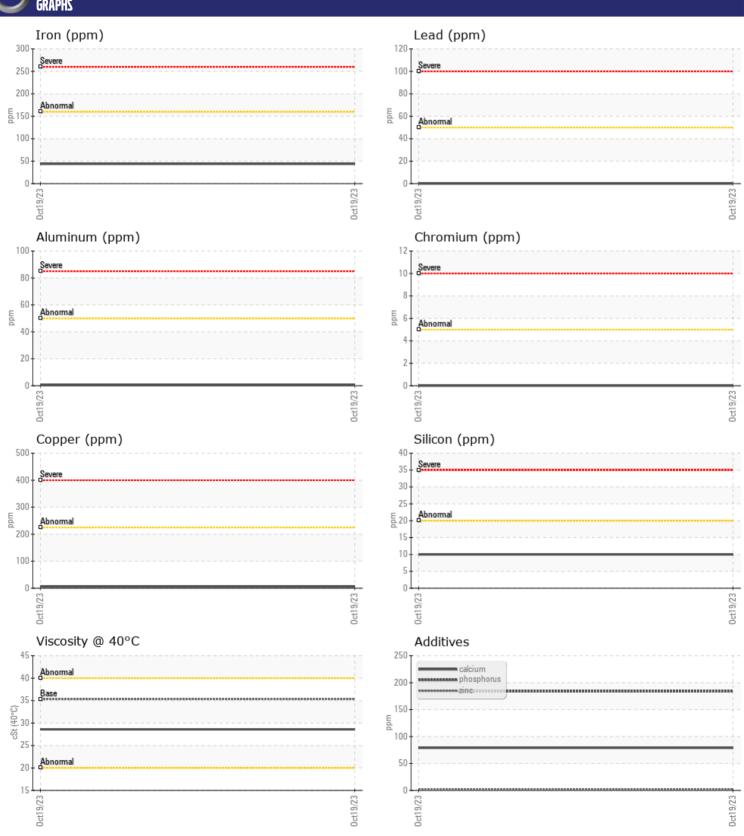

# CONSTRUCTION EQUIPMENT VOLVO L 1 2 OH 633400 - TRANSMISSION (AUTO)

Sample No: VCP442186

Oil Type: VOLVO AUTOMATIC TRANSMISSION FLUID AT102

Job No:

| SAMPLI        | E INFORMATION |               |      |  |
|---------------|---------------|---------------|------|--|
| Sample Number |               | VCP442186     | <br> |  |
| Sample Date   |               | 19 Oct 2023   | <br> |  |
| Machine Hours |               | 1010          | <br> |  |
| Oil Hours     |               | 1010          | <br> |  |
| Oil Changed   |               | Changed       | <br> |  |
| Sample Status |               | NORMAL        | <br> |  |
|               |               |               |      |  |
| OIL CON       | IDITION       |               |      |  |
| Visc @ 40°C   | cSt           | <b>28.6</b>   | <br> |  |
| V13C @ 40 C   | CSt           |               |      |  |
| VOLVO         |               |               |      |  |
| CONTAI        | MINATION      |               |      |  |
| Silicon       | ppm           | <b>10</b>     | <br> |  |
| Sodium        | ppm           | <b>■</b> 4    | <br> |  |
| Potassium     | ppm           | <b></b>       | <br> |  |
|               |               |               |      |  |
| WEAR N        | METALS        |               |      |  |
| Iron          | ppm           | <b>44</b>     | <br> |  |
| Copper        | ppm           | <b>■</b> 5    | <br> |  |
| Lead          | ppm           | ■0            | <br> |  |
| Tin           | ppm           | <b>■</b> 0    | <br> |  |
| Aluminum      | ppm           | <b>■&lt;1</b> | <br> |  |
| Chromium      | ppm           | <b>■</b> 0    | <br> |  |
| Molybdenum    | ppm           | ■0            | <br> |  |
| Nickel        | ppm           | <b>■</b> 0    | <br> |  |
| Titanium      | ppm           | 0             | <br> |  |
| Silver        | ppm           | <b>■</b> 0    | <br> |  |
| Manganese     | ppm           | <b>■</b> 4    | <br> |  |
| Vanadium      | ppm           | 0             | <br> |  |
|               |               |               | <br> |  |
| ADDITIV       | VES           |               |      |  |
| Calcium       | ppm           | <b>7</b> 9    | <br> |  |
| Magnesium     | ppm           | <b>12</b>     | <br> |  |
| Zinc          | ppm           | ■3            | <br> |  |
| Phosphorus    | ppm           | <b>184</b>    | <br> |  |
| riiospiioius  | PPIII         |               |      |  |
| Barium        | ppm           | 1             | <br> |  |