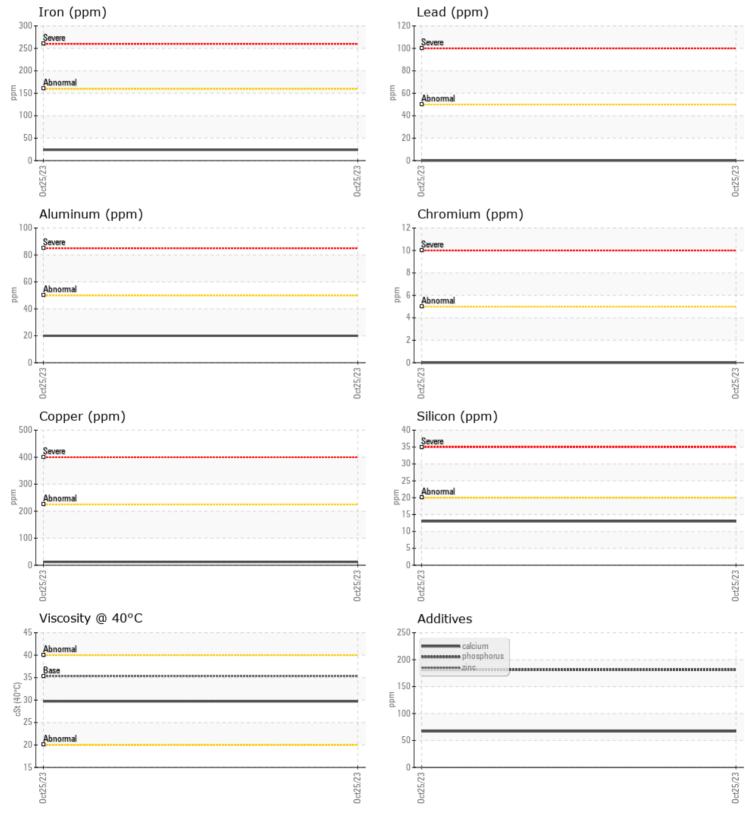

## SAMPLE INFORMATION VCP412056 Sample Number Sample Date 25 Oct 2023 Machine Hours 2067 Oil Hours 0 Oil Changed Changed NORMAL Sample Status **OIL CONDITION** Visc @ 40°C cSt 29.7 CONTAMINATION Silicon ppm 13 Sodium 6 ppm Potassium **4** ppm WEAR METALS Iron ppm 24 Copper ppm 12

**ADDITIVES** Calcium ppm 67 Magnesium 12 ppm Zinc 0 ppm Phosphorus ppm 181 Barium 0 ppm Boron 76 ppm

ALTA EQUIPMENT/FLAGLER EQUIPMENT LLC

9601 BOGGY CREEK RD ORLANDO, FL US 32824 Contact: Robert LaPlante robert.laplante@altg.com T: (407)508-9736 F: (407)659-8720

## Diagnosis

Resample at the next service interval to monitor.All component wear rates are normal. There is no indication of any contamination in the oil. The condition of the oil is acceptable for the time in service.

## **CONSTRUCTION EQUIPMENT**

GRAPHS

VOLVO

Report Id: VOLVO0096 [WUSCAR] 05993247 (Generated: 10/31/2023 17:16:43) Rev: 1

Contact/Location: Robert LaPlante - VOLVO0096