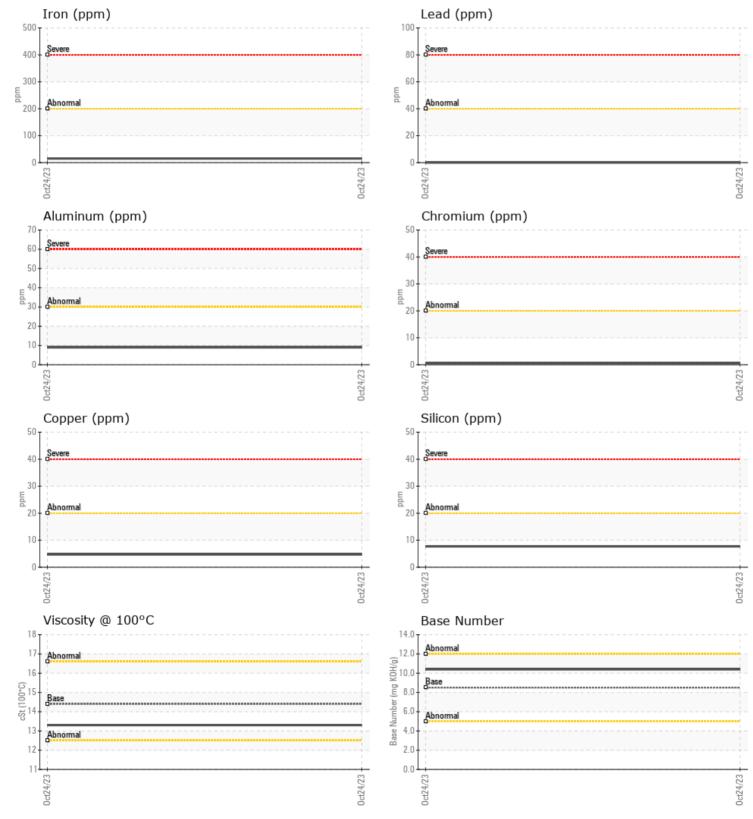

## SAMPLE INFORMATION Sample Number VCP403992 Sample Date 24 Oct 2023 Machine Hours 3800 **Oil Hours** 0 Oil Changed Changed Sample Status NORMAL **OIL CONDITION** Visc @ 100°C cSt 13.3 Base Number (BN) mg KOH/g 10.4 Oxidation (PA) % 87 CONTAMINATION % 0.2 Soot % Nitration (PA) % 62 Sulfation (PA) % 63 % NEG Glycol Fuel % <1.0

Sodium Potassium ppm

ppm

ppm

8

3

1

Silicon

WEAR METALS 15 Iron ppm 5 Copper ppm Lead 0 🔲 ppm 2 Tin ppm Aluminum ppm 9 Chromium ppm <1 Molybdenum 43 ppm Nickel **||** <1 ppm Titanium ■ <1 ppm Silver 0 ppm Manganese ppm <1 Vanadium ppm 0

## Diagnosis

Resample at the next service interval to monitor. The fluid was not specified, however, a fluid match indicates that this fluid is (GENERIC) DIESEL ENGINE OIL SAE 40. Please confirm.

All component wear rates are normal. There is no indication of any contamination in the oil. The BN result indicates that there is suitable alkalinity remaining in the oil. The condition of the oil is suitable for further service.