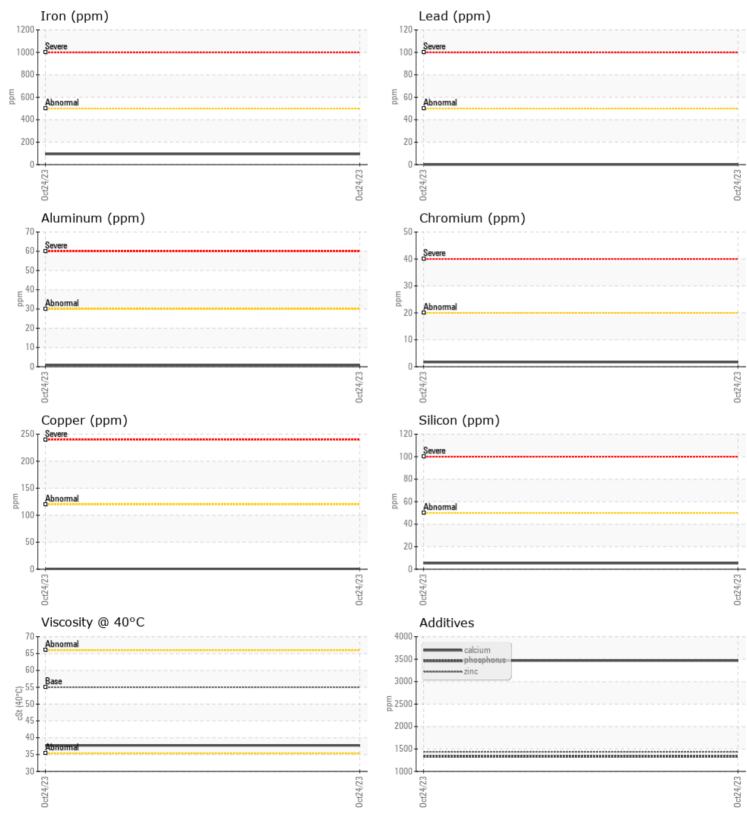

CONSTRUCTION EQUIPMENT S50601222 VOLVOL120H 632129 - FRONT AXLE

| Sample No: | VCP403618    |
|------------|--------------|
| Oil Type:  | VOLVO WB 102 |
| Job No:    | S50601222    |

Boron

VOLVO

| SAMPLI        | E INFORMATION | l            |       |   |
|---------------|---------------|--------------|-------|---|
| Sample Number | -             | VCP403618    | <br>  |   |
| Sample Date   |               | 24 Oct 2023  | <br>  |   |
| Machine Hours |               | 3800         | <br>  |   |
| Oil Hours     |               | 0            | <br>  |   |
| Oil Changed   |               | Changed      | <br>  |   |
| Sample Status |               | NORMAL       | <br>  |   |
|               |               |              |       |   |
| OIL CON       | INITION       |              |       |   |
| Visc @ 40°C   | cSt           | 37.7         | <br>  |   |
| VISC @ 40 C   | CSL           | _ 57.7       | <br>  |   |
| VOLVO         |               |              |       |   |
| CONTAN        | MINATION      |              |       |   |
| Silicon       | ppm           | 5            | <br>  |   |
| Sodium        | ppm           | <b>4</b>     | <br>  |   |
| Potassium     | ppm           | ■ <1         | <br>  |   |
|               |               |              |       |   |
| VOLVO         | AFTALC        |              |       |   |
| WEAR N        | METALS        |              | <br>- | - |
| Iron          | ppm           | 94           | <br>  |   |
| Copper        | ppm           | ■ <1         | <br>  |   |
| Lead          | ppm           | 0            | <br>  |   |
| Tin           | ppm           | <b>  </b> <1 | <br>  |   |
| Aluminum      | ppm           | ■ <1         | <br>  |   |
| Chromium      | ppm           | 2            | <br>  |   |
| Molybdenum    | ppm           | 2            | <br>  |   |
| Nickel        | ppm           | <b>  </b> <1 | <br>  |   |
| Titanium      | ppm           | <1           | <br>  |   |
| Silver        | ppm           | 0            | <br>  |   |
| Manganese     | ppm           | <b>4</b>     | <br>  |   |
| Vanadium      | ppm           | 0            | <br>  |   |
|               |               |              | <br>  |   |
|               | VES           |              |       |   |
| Calcium       | ppm           | 3467         | <br>  |   |
| Magnesium     | ppm           | 6            | <br>  |   |
| Zinc          | ppm           | 1436         | <br>  |   |
| Phosphorus    | ppm           | 1331         | <br>  |   |
| Barium        | ppm           | 21           | <br>  |   |
|               |               |              |       |   |

## Diagnosis

Resample at the next service interval to monitor.All component wear rates are normal. There is no indication of any contamination in the oil. The condition of the oil is acceptable for the time in service.

## **CONSTRUCTION EQUIPMENT**

GRAPHS

VOLVO

Report Id: SHAFINOH [WUSCAR] 05993821 (Generated: 11/01/2023 10:23:07) Rev: 1

Contact/Location: TODD HICKS - SHAFINOH