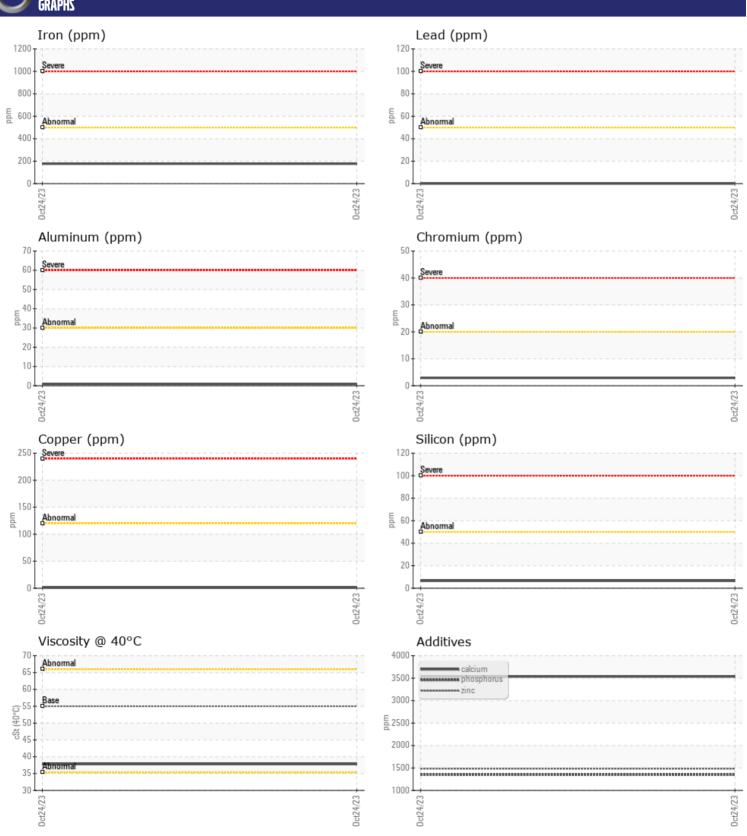

## CONSTRUCTION EQUIPMENT S50601222 VOLVO L120H 632129 - REAR AXLE

Sample No: VCP403987

Oil Type: VOLVO WB 102

S50601222

Job No:

| VOLVO CAMDI F | INFORMATIO         | И             |      |  |
|---------------|--------------------|---------------|------|--|
|               | . IINI UNIVIA I IU | VCP403987     | <br> |  |
| Sample Number |                    | 24 Oct 2023   | <br> |  |
| Sample Date   |                    |               |      |  |
| Machine Hours |                    | 3800          | <br> |  |
| Oil Hours     |                    | 0             | <br> |  |
| Oil Changed   |                    | Changed       | <br> |  |
| Sample Status |                    | NORMAL        | <br> |  |
| VOLVO         |                    |               |      |  |
| OIL CON       | DITION             |               |      |  |
| Visc @ 40°C   | cSt                | <b>■37.8</b>  | <br> |  |
|               |                    |               |      |  |
| VOLVO         | 411.5              |               |      |  |
| CONTAN        | MINATION           |               |      |  |
| Silicon       | ppm                | <b>6</b>      | <br> |  |
| Sodium        | ppm                | <b>4</b>      | <br> |  |
| Potassium     | ppm                | <b>-&lt;1</b> | <br> |  |
|               |                    |               |      |  |
| VOLVO         | AFTAL C            |               |      |  |
| WEAR M        | AF I ALS           |               |      |  |
| Iron          | ppm                | <b>177</b>    | <br> |  |
| Copper        | ppm                | <b>1</b>      | <br> |  |
| Lead          | ppm                | <b>0</b>      | <br> |  |
| Tin           | ppm                | <b>-&lt;1</b> | <br> |  |
| Aluminum      | ppm                | <b>■&lt;1</b> | <br> |  |
| Chromium      | ppm                | <b>■</b> 3    | <br> |  |
| Molybdenum    | ppm                | <b>■3</b>     | <br> |  |
| Nickel        | ppm                | <b>-&lt;1</b> | <br> |  |
| Titanium      | ppm                | <1            | <br> |  |
| Silver        | ppm                | 0             | <br> |  |
| Manganese     | ppm                | <b>5</b>      | <br> |  |
| Vanadium      | ppm                | 0             | <br> |  |
|               |                    |               |      |  |
| VOLVO         | IEC .              |               | <br> |  |
| ADDITIV       | E2                 |               |      |  |
| Calcium       | ppm                | ■3536         | <br> |  |
| Magnesium     | ppm                | <b>6</b>      | <br> |  |
| Zinc          | ppm                | <b>1484</b>   | <br> |  |
| Phosphorus    | ppm                | <b>1351</b>   | <br> |  |
| Barium        | ppm                | <b>20</b>     | <br> |  |
| Boron         | ppm                | <b>■</b> 39   | <br> |  |
|               |                    |               |      |  |

## Diagnosis

Resample at the next service interval to monitor. All component wear rates are normal. There is no indication of any contamination in the oil. The condition of the oil is acceptable for the time in service.