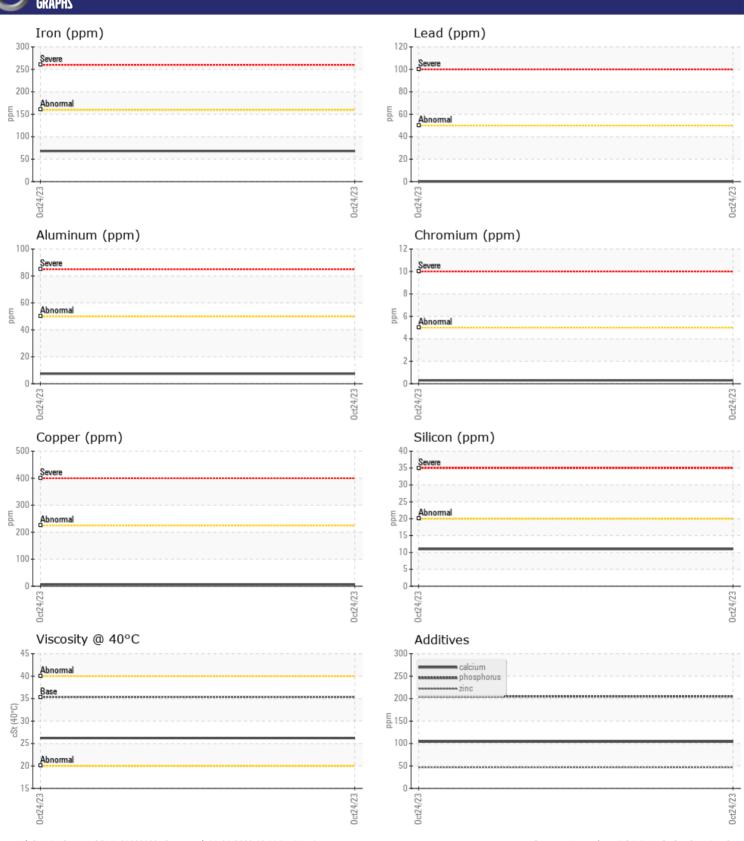

Sample No: VCP403988

Oil Type: VOLVO AUTOMATIC TRANSMISSION FLUID AT102

**Job No:** \$50601222

| VOLVO         | INFORMATIO | V              |      |   |
|---------------|------------|----------------|------|---|
|               | INFUKMATIU |                |      | _ |
| Sample Number |            | VCP403988      | <br> |   |
| Sample Date   |            | 24 Oct 2023    | <br> |   |
| Machine Hours |            | 3800           | <br> |   |
| Oil Hours     |            | 0              | <br> |   |
| Oil Changed   |            | Changed        | <br> |   |
| Sample Status |            | ABNORMAL       | <br> |   |
| VOLVO         |            |                |      |   |
| OIL CON       | DITION     |                |      |   |
| Visc @ 40°C   | cSt        | <b>26.2</b>    | <br> |   |
| V13C @ 40 C   | CSC        | Z U.Z          |      |   |
| VOLVO         |            |                |      |   |
| CONTAM        | IINATION   |                |      |   |
| Silicon       | ppm        | <b>11</b>      | <br> |   |
| Sodium        | ppm        | <b>11</b>      | <br> |   |
| Potassium     | ppm        | <b>2</b>       | <br> |   |
|               |            |                |      |   |
| WEAR M        | ETAL C     |                |      |   |
| _             |            |                |      |   |
| Iron          | ppm        | <b>68</b>      | <br> |   |
| Copper        | ppm        | <b>■7</b>      | <br> |   |
| Lead          | ppm        | <b>0</b>       | <br> |   |
| Tin           | ppm        | <b></b> <1     | <br> |   |
| Aluminum      | ppm        | <b>7</b>       | <br> |   |
| Chromium      | ppm        | <b>■ &lt;1</b> | <br> |   |
| Molybdenum    | ppm        | <b></b>        | <br> |   |
| Nickel        | ppm        | <b>■</b> <1    | <br> |   |
| Titanium      | ppm        | <1             | <br> |   |
| Silver        | ppm        | <b>0</b>       | <br> |   |
| Manganese     | ppm        | <b>6</b>       | <br> |   |
| Vanadium      | ppm        | 0              | <br> |   |
| VOLVO         |            |                |      |   |
| ADDITIV       | ES         |                |      |   |
| Calcium       | ppm        | <b>104</b>     | <br> |   |
| Magnesium     | ppm        | <b>■</b> 3     | <br> |   |
| Zinc          | ppm        | <b>■47</b>     | <br> |   |
| Phosphorus    | ppm        | ■205           | <br> |   |
| Barium        | ppm        | <b>22</b>      | <br> |   |
| Boron         | ppm        | ■59            | <br> |   |
|               |            |                |      |   |

## Diagnosis

Oil and filter change at the time of sampling has been noted. No corrective action is recommended at this time. Resample at the next service interval to monitor.All component wear rates are normal. Moderate concentration of visible dirt/debris present in the fluid. The condition of the fluid is acceptable for the time in service.