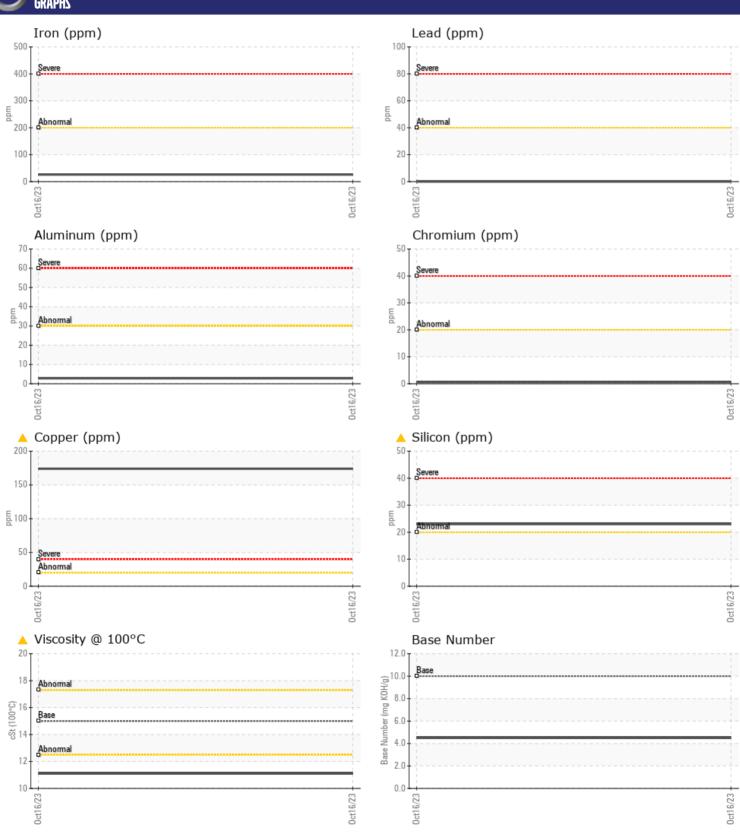

## **CONSTRUCTION EQUIPMENT** X37283 752502 - DIESEL ENGINE

**Sample No:** VCP414326

Oil Type: VOLVO ULTRA DIESEL ENGINE OIL 15W40 VDS-3

Job No: X37283

| VOLVO             |            |               |      |  |
|-------------------|------------|---------------|------|--|
| SAMPLE II         | NFORMATION |               |      |  |
| Sample Number     |            | VCP414326     | <br> |  |
| Sample Date       |            | 16 Oct 2023   | <br> |  |
| Machine Hours     |            | 0             | <br> |  |
| Oil Hours         |            | 0             | <br> |  |
| Oil Changed       |            | Changed       | <br> |  |
| Sample Status     |            | ABNORMAL      | <br> |  |
|                   |            |               |      |  |
| OIL CONDI         | TION       |               |      |  |
| Visc @ 100°C      | cSt        | <u> </u>      | <br> |  |
| Base Number (BN)  | mg KOH/g   | <b>4.5</b>    | <br> |  |
| Oxidation (PA)    | %          | 65            | <br> |  |
| CONTAMI           | NATION     |               |      |  |
| CONTAMIN          |            | ·             |      |  |
| Soot %            | %          | ■ 0.3         | <br> |  |
| Nitration (PA)    | %          | 80            | <br> |  |
| Sulfation (PA)    | %          | 63            | <br> |  |
| Glycol            | %          | NEG           | <br> |  |
| Fuel              | %          | 0.3           | <br> |  |
| Silicon<br>Sodium | ppm        | <u>^</u> 23   | <br> |  |
|                   | ppm        | <b>4</b>      | <br> |  |
| Potassium         | ppm        | <b>4</b>      | <br> |  |
| VOLVO             |            |               |      |  |
| WEAR ME           | TALS       |               |      |  |
| Iron              | ppm        | <b>26</b>     | <br> |  |
| Copper            | ppm        | <b>174</b>    | <br> |  |
| Lead              | ppm        | <b>0</b>      | <br> |  |
| Tin               | ppm        | <b>■</b> 3    | <br> |  |
| Aluminum          | ppm        | <b>■3</b>     | <br> |  |
| Chromium          | ppm        | <b>■&lt;1</b> | <br> |  |
| Molybdenum        | ppm        | <b>1</b> 71   | <br> |  |
| Nickel            | ppm        | <b>■</b> <1   | <br> |  |
| Titanium          | ppm        | <1            | <br> |  |
| Silver            | ppm        | <b>■</b> <1   | <br> |  |
| Manganese         | ppm        | ■4            | <br> |  |
| Vanadium          | ppm        | 0             | <br> |  |
| VOLVO             |            |               |      |  |
| ADDITIVE          | 2          |               |      |  |
| Calcium           | ppm        | ■2088         | <br> |  |
| Magnesium         | ppm        | 89            | <br> |  |
| Zinc              | ppm        | <b>1263</b>   | <br> |  |
| Phosphorus        | ppm        | <b>1004</b>   | <br> |  |
| Barium            | ppm        | <b>0</b>      | <br> |  |
| Boron             | ppm        | <b>■</b> 35   | <br> |  |

## Diagnosis

The oil change at the time of sampling has been noted. Resample at the next service interval to monitor. The copper level is abnormal. In the absence of other significant wear metals, suspect copper due to sources other than wear (i.e. cooling core). Fuel content negligible. Elemental level of silicon (Si) above normal indicating ingress of seal material. The oil viscosity is lower than normal. The BN result indicates that there is suitable alkalinity remaining in the oil. Confirm oil type.