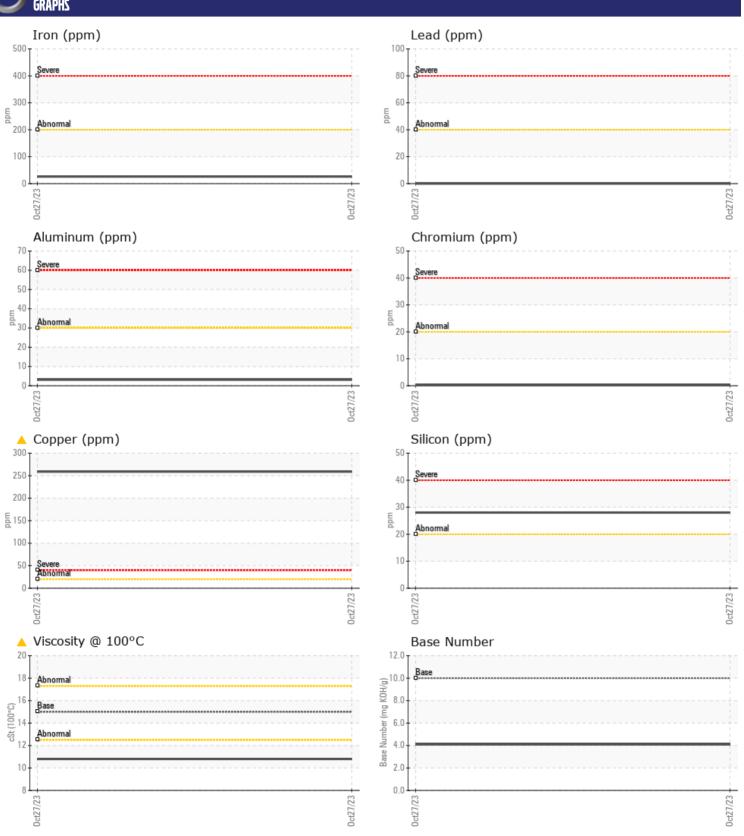

# CONSTRUCTION EQUIPMENT W14861 VOLVO A40G 353434 - DIESEL ENGINE

Sample No: VCP374103

Oil Type: VOLVO ULTRA DIESEL ENGINE OIL 15W40 VDS-3

**Job No:** W14861

| CVMDLEI          | NFORMATION  |              |      |   |
|------------------|-------------|--------------|------|---|
|                  | AF URMA HUN | *            |      | _ |
| Sample Number    |             | VCP374103    | <br> |   |
| Sample Date      |             | 27 Oct 2023  | <br> |   |
| Machine Hours    |             | 991          | <br> |   |
| Oil Hours        |             | 1000         | <br> |   |
| Oil Changed      |             | Changed      | <br> |   |
| Sample Status    |             | ABNORMAL     | <br> |   |
| VOLVO            |             |              |      |   |
| OIL CONDI        | TION        |              |      |   |
| Visc @ 100°C     | cSt         | <b>10.8</b>  | <br> |   |
| Base Number (BN) | mg KOH/g    | <b>4.1</b>   | <br> |   |
| Oxidation (PA)   | %           | 63           | <br> |   |
|                  |             |              |      |   |
| VOLVO            | IATION      |              |      |   |
| CONTAMIN         | _           |              |      |   |
| Soot %           | %           | ■ 0.4        | <br> |   |
| Nitration (PA)   | %           | 83           | <br> |   |
| Sulfation (PA)   | %           | 66           | <br> |   |
| Glycol           | %           | NEG          | <br> |   |
| Fuel             | %           | ■ 0.5        | <br> |   |
| Silicon          | ppm         | <b>■28</b>   | <br> |   |
| Sodium           | ppm         | <b>■</b> 5   | <br> |   |
| Potassium        | ppm         | <b>■</b> 3   | <br> |   |
|                  |             |              |      |   |
| WEAR ME          | TALS        |              |      |   |
| Iron             | ppm         | <b>26</b>    | <br> |   |
| Copper           | ppm         | <u>△</u> 259 | <br> |   |
| Lead             | ppm         | <b>■</b> 0   | <br> |   |
| Tin              | ppm         | 4            | <br> |   |
| Aluminum         | ppm         | ■3           | <br> |   |
| Chromium         | ppm         | <b>■</b> <1  | <br> |   |
| Molybdenum       | ppm         | ■83          | <br> |   |
| Nickel           | ppm         | <b>2</b>     | <br> |   |
| Titanium         | ppm         | <1           | <br> |   |
| Silver           | ppm         | <b>■</b> 0   | <br> |   |
| Manganese        | ppm         | ■3           | <br> |   |
| Vanadium         | ppm         | 0            | <br> |   |
|                  | FP          |              |      |   |
| ADDITIVE:        | 7           |              |      |   |
|                  |             | 50455        |      |   |
| Calcium          | ppm         | ■2157        | <br> |   |
| Magnesium        | ppm         | 36           | <br> |   |
| Zinc             | ppm         | <b>1256</b>  | <br> |   |
| Phosphorus       | ppm         | <b>■</b> 993 | <br> |   |
| Barium           | ppm         | <b>0</b>     | <br> |   |
| Boron            | ppm         | <b>16</b>    | <br> |   |

### Diagnosis

Oil and filter change at the time of sampling has been noted. Resample at the next service interval to monitor. The copper level is abnormal. In the absence of other significant wear metals, suspect copper due to sources other than wear (i.e. cooling core). All other metal levels are typical for a new component breaking in. Fuel content negligible. There is no indication of any contamination in the oil. The oil viscosity is lower than normal. The BN result indicates that there is suitable alkalinity remaining in the oil. Confirm oil type.