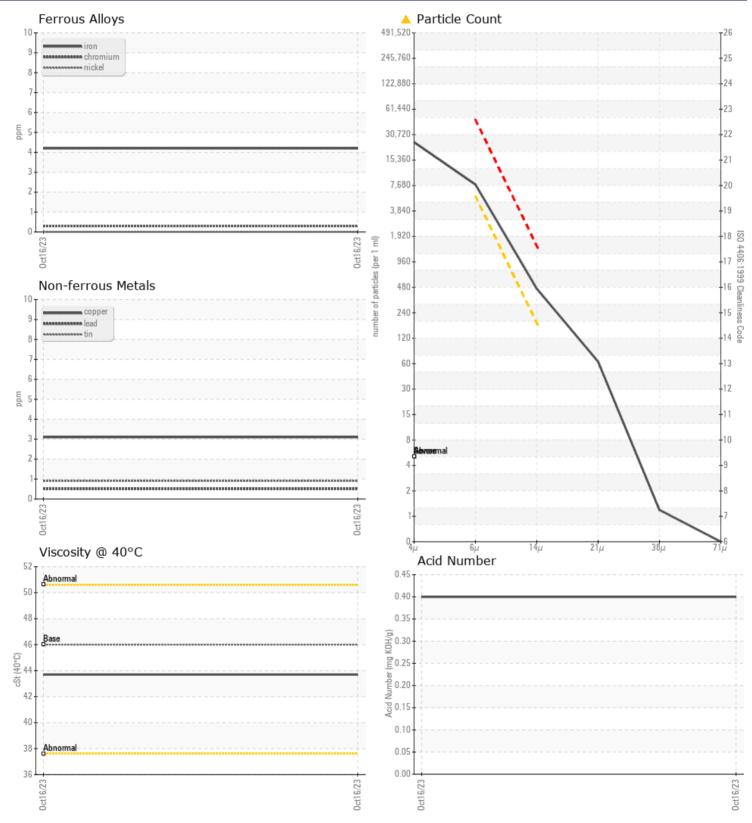

### CONSTRUCTION EQUIPMENT X37283 752502 - HYDRAULIC SYSTEM

Sample No:VCP414325Oil Type:VOLVO SUPER HY

VOLVO

**PPE:** VOLVO SUPER HYDRAULIC OIL 46

X37283

| SAMPLE II        | NFORMATION |             |      |  |
|------------------|------------|-------------|------|--|
| Sample Number    | -          | VCP414325   | <br> |  |
| Sample Date      |            | 16 Oct 2023 | <br> |  |
| Machine Hours    |            | 0           | <br> |  |
| Oil Hours        |            | 0           | <br> |  |
| Oil Changed      |            | Not Changd  | <br> |  |
| Sample Status    |            | ABNORMAL    | <br> |  |
|                  |            |             |      |  |
| OIL CONDI        | TION       |             |      |  |
| Visc @ 40°C      | cSt        | 43.7        | <br> |  |
| Acid Number (AN) | mg KOH/g   | 0.40        | <br> |  |
|                  |            |             |      |  |
| CONTAMIN         | NATION     |             |      |  |
| Particles >4µm   | -          | 21737       | <br> |  |
|                  |            | A           |      |  |

| Particles >6µm    |     | <u> </u>   | <br> |  |
|-------------------|-----|------------|------|--|
| Particles >14µm   |     | <b>407</b> | <br> |  |
| ISO 4406:1999 (c) |     | 22/20/16   | <br> |  |
| Silicon           | ppm | 4          | <br> |  |
| Sodium            | ppm | 3          | <br> |  |
| Potassium         | ppm | ■ <1       | <br> |  |

### Diagnosis

We recommend you service the filters on this component. Resample at the next service interval to monitor.All component wear rates are normal. There is a high amount of particulates present in the oil. The AN level is acceptable for this fluid. The condition of the oil is suitable for further service.