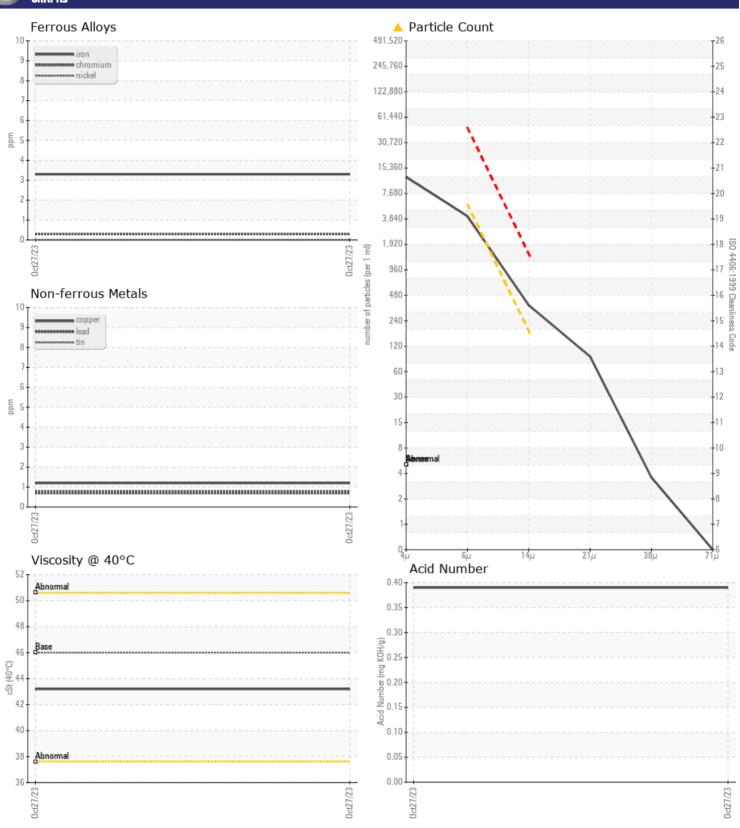

# CONSTRUCTION EQUIPMENT W14861 VOLVO A40G 353434 - HYDRAULIC SYSTEM

Sample No: VCP441476

Oil Type: VOLVO SUPER HYDRAULIC OIL 46

**Job No:** W14861

| VOLVO             |            |                         |      |          |
|-------------------|------------|-------------------------|------|----------|
| SAMPLE IN         | NFORMATION |                         |      |          |
| Sample Number     |            | VCP441476               | <br> |          |
| Sample Date       |            | 27 Oct 2023             | <br> |          |
| Machine Hours     |            | 991                     | <br> |          |
| Oil Hours         |            | 1000                    | <br> |          |
| Oil Changed       |            | Not Changd              | <br> |          |
| Sample Status     |            | ABNORMAL                | <br> |          |
|                   |            |                         |      |          |
| OIT CONDI.        | TION       |                         |      |          |
| _                 |            | - 42.0                  |      | <u> </u> |
| Visc @ 40°C       | cSt        | <b>43.2</b>             | <br> |          |
| Acid Number (AN)  | mg KOH/g   | ■ 0.39                  | <br> |          |
| VOLVO             |            |                         |      |          |
| CONTAMIN          | IATION     |                         |      |          |
| Particles >4µm    | •          | 10465                   | <br> |          |
| Particles >6µm    |            | <b>■3615</b>            | <br> |          |
| Particles >14µm   |            | <b>322</b>              | <br> |          |
| ISO 4406:1999 (c) |            | 21/19/16                | <br> |          |
| Silicon           | ppm        | <b>6</b>                | <br> |          |
| Sodium            | ppm        | <b>2</b>                | <br> |          |
| Potassium         | ppm        | <b>■</b> <1             | <br> |          |
|                   |            |                         |      |          |
| WEAR MET          | ΤΔΙ ζ      |                         |      |          |
| _                 |            |                         |      |          |
| Iron              | ppm        | <b>3</b>                | <br> |          |
| Copper            | ppm        | <b>1</b>                | <br> |          |
| Lead              | ppm        | <b></b>                 | <br> |          |
| Tin<br>Aluminum   | ppm        | <b>=</b> <1             | <br> |          |
| Chromium          | ppm        | <b>□</b> <1 <b>□</b> <1 | <br> |          |
| Molybdenum        | ppm        | <b>1</b> 0              | <br> |          |
| Nickel            |            | <b>0</b>                | <br> |          |
| Titanium          | ppm        | 0                       | <br> |          |
| Silver            | ppm        | 0                       | <br> |          |
| Manganese         | ppm        | <b>■&lt;1</b>           | <br> |          |
| Vanadium          | ppm        | 0                       | <br> |          |
|                   | PP111      |                         |      |          |
| VOLVO             | _          |                         |      |          |
| ADDITIVES         | 7          |                         |      |          |
| Calcium           | ppm        | <b>■</b> 50             | <br> |          |
| Magnesium         | ppm        | ■0                      | <br> |          |
| Zinc              | ppm        | <b>415</b>              | <br> |          |
| Phosphorus        | ppm        | ■343                    | <br> |          |
|                   |            |                         |      |          |

## Diagnosis

We recommend you service the filters on this component. Resample at the next service interval to monitor.All component wear rates are normal. There is a high amount of particulates present in the oil. The AN level is acceptable for this fluid. The condition of the oil is suitable for further service.